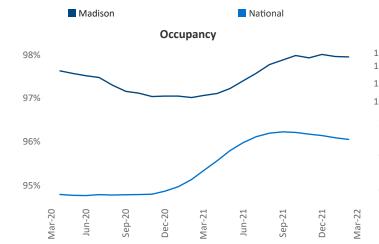

New lease asking **rents** are at **\$1,358**, up **6.9%** from the previous year placing Madison at **115th** overall in year-over-year rent growth.

Multifamily housing **demand** has been rising with **1,920** ▲ net units absorbed over the past twelve months. This is up **793** ▲ units from the previous year's gain of **1,127** ▲ absorbed units.