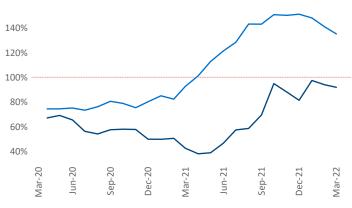

New lease asking **rents** are at **\$1,358**, up **6.9%** from the previous year placing Madison at **115th** overall in year-over-year rent growth.

Multifamily housing **demand** has been rising with **1,920** ▲ net units absorbed over the past twelve months. This is up **793** ▲ units from the previous year's gain of **1,127** ▲ absorbed units.