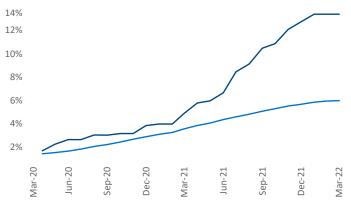

New lease asking **rents** are at **\$1,358**, up **6.9%** from the previous year placing Madison at **115th** overall in year-over-year rent growth.

Multifamily housing **demand** has been rising with **1,920** ▲ net units absorbed over the past twelve months. This is up **793** ▲ units from the previous year's gain of **1,127** ▲ absorbed units.