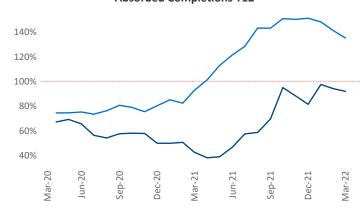

New lease asking **rents** are at \$1,358, up 6.9% ▲ from the previous year placing Madison at 115th overall in year-over-year rent growth.

Multifamily housing **demand** has been rising with **1,920** ▲ net units absorbed over the past twelve months. This is up **793** ▲ units from the previous year's gain of **1,127** ▲ absorbed units.