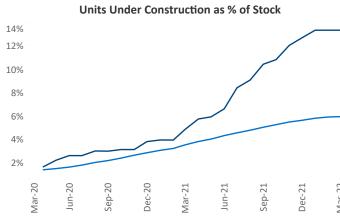

Oc

Stoughton

Fort Atkinson

New Glarus

Evansville

Janesville

Janesville

Madison is the 72nd largest multifamily market with 51,774 completed units and 20,557 units in development, 6,917 of which have already broken ground.