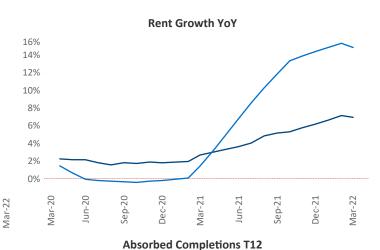

New lease asking **rents** are at \$1,358, up 6.9% ▲ from the previous year placing Madison at 115th overall in year-over-year rent growth.

Multifamily housing **demand** has been rising with **1,920** ▲ net units absorbed over the past twelve months. This is up **793** ▲ units from the previous year's gain of **1,127** ▲ absorbed units.