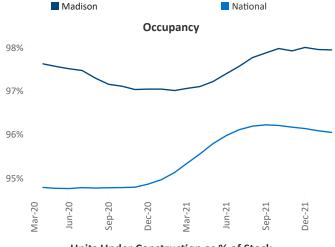

New lease asking **rents** are at \$1,358, up 6.9% ▲ from the previous year placing Madison at 115th overall in year-over-year rent growth.

Multifamily housing **demand** has been rising with **1,920** ▲ net units absorbed over the past twelve months. This is up **793** ▲ units from the previous year's gain of **1,127** ▲ absorbed units.