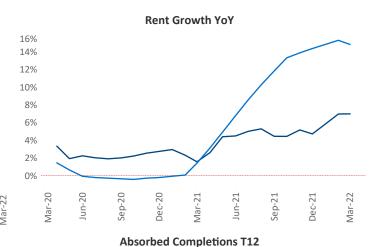

## Lubbock March 2022

**Lubbock** is the **107th** largest multifamily market with **25,882** completed units and **1,689** units in development, **426** of which have already broken ground.

New lease asking **rents** are at \$1,042, up 7% ▲ from the previous year placing Lubbock at 113th overall in year-over-year rent growth.

Multifamily housing **demand** has been rising with **129** ▲ net units absorbed over the past twelve months. This is down **-683** ▼ units from the previous year's gain of **812** ▲ absorbed units.

**Employment** in Lubbock has grown by **4.2%** ▲ over the past 12 months, while hourly wages have risen by **10.5%** ▲ YoY to **\$24.60** according to the *Bureau of Labor Statistics*.