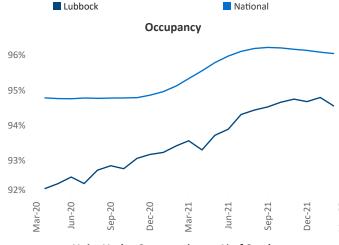

Multifamily housing **demand** has been rising with **129** ▲ net units absorbed over the past twelve months. This is down **-683** ▼ units from the previous year's gain of **812** ▲ absorbed units.

**Employment** in Lubbock has grown by **4.2%** ▲ over the past 12 months, while hourly wages have risen by **10.5%** ▲ YoY to **\$24.60** according to the *Bureau of Labor Statistics*.