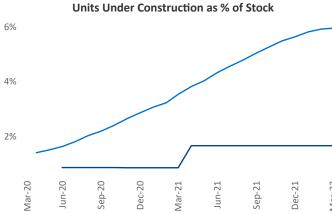

## Lubbock March 2022

**Lubbock** is the **107th** largest multifamily market with **25,882** completed units and **1,689** units in development, **426** of which have already broken ground.

New lease asking **rents** are at \$1,042, up 7% ▲ from the previous year placing Lubbock at 113th overall in year-over-year rent growth.