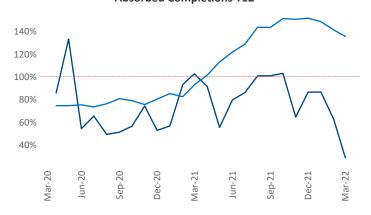

Multifamily housing **demand** has been rising with **129** ▲ net units absorbed over the past twelve months. This is down **-683** ▼ units from the previous year's gain of **812** ▲ absorbed units.

**Employment** in Lubbock has grown by **4.2%** ▲ over the past 12 months, while hourly wages have risen by **10.5%** ▲ YoY to **\$24.60** according to the *Bureau of Labor Statistics*.