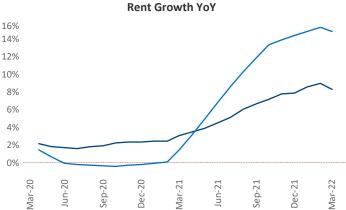

## Louisville March 2022

**Louisville** is the **52nd** largest multifamily market with **83,055** completed units and **22,503** units in development, **5,883** of which have already broken ground.

New lease asking **rents** are at **\$1,060**, up **8.3%** from the previous year placing Louisville at **105th** overall in year-over-year rent growth.