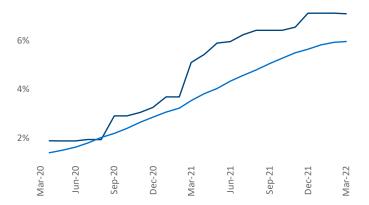

**Employment** in Louisville has grown by **1.7%** ▲ over the past 12 months, while hourly wages have risen by **4.7%** ▲ YoY to **\$25.65** according to the *Bureau of Labor Statistics*.

**Units Under Construction as % of Stock** 