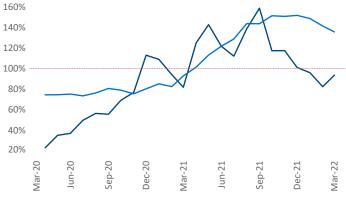

**Employment** in Louisville has grown by **1.7%** ▲ over the past 12 months, while hourly wages have risen by **4.7%** ▲ YoY to **\$25.65** according to the *Bureau of Labor Statistics*.

**Units Under Construction as % of Stock** 