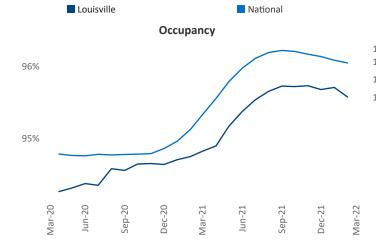

## Louisville March 2022

**Louisville** is the **52nd** largest multifamily market with **83,055** completed units and **22,503** units in development, **5,883** of which have already broken ground.

New lease asking **rents** are at **\$1,060**, up **8.3%** from the previous year placing Louisville at **105th** overall in year-over-year rent growth.