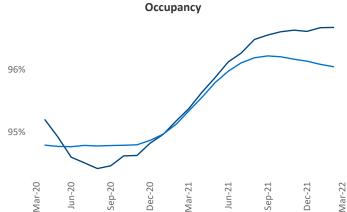

Multifamily housing **demand** has been rising with **20,359** ▲ net units absorbed over the past twelve months. This is up **11,319** ▲ units from the previous year's gain of **9,040** ▲ absorbed units.