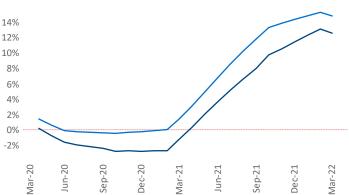

## Los Angeles March 2022

Los Angeles is the 6th largest multifamily market with453,827 completed units and 183,505 units in development,29,941 of which have already broken ground.

New lease asking **rents** are at **\$2,477**, up **12.6%** from the previous year placing Los Angeles at **59th** overall in year-over-year rent growth.

-

Rent Growth YoY