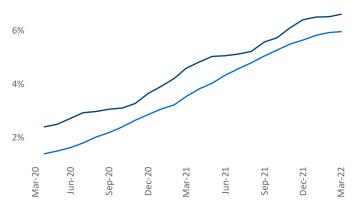

**Employment** in Los Angeles has grown by **7.3%** ▲ over the past 12 months, while hourly wages have risen by **3.0%** ▲ YoY to **\$34.25** according to the *Bureau of Labor Statistics*.

**Units Under Construction as % of Stock** 