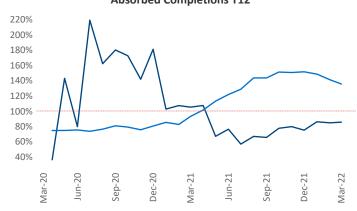

New lease asking **rents** are at \$2,570, up 9% ▲ from the previous year placing Long Island at 97th overall in year-over-year rent growth.

Multifamily housing **demand** has been rising with **2,300** ▲ net units absorbed over the past twelve months. This is up **232** ▲ units from the previous year's gain of **2,068** ▲ absorbed units.