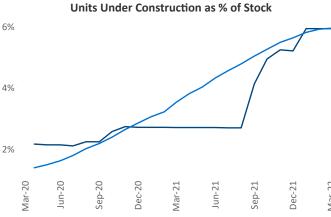

## Contacts

Jeff Adler Vice President <u>Jeff.Adler@yardi.com</u> Liliana Malai Senior PPC Specialist Liliana.Malai@yardi.com Long Island March 2022

**Long Island** is the **69th** largest multifamily market with **54,264** completed units and **17,335** units in development, **3,219** of which have already broken ground.