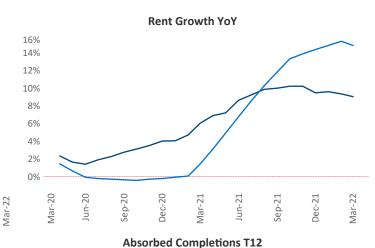

New lease asking **rents** are at \$2,570, up 9% ▲ from the previous year placing Long Island at 97th overall in year-over-year rent growth.

Multifamily housing **demand** has been rising with **2,300** ▲ net units absorbed over the past twelve months. This is up **232** ▲ units from the previous year's gain of **2,068** ▲ absorbed units.