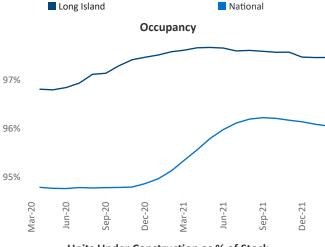

New lease asking **rents** are at \$2,570, up 9% ▲ from the previous year placing Long Island at 97th overall in year-over-year rent growth.

Multifamily housing **demand** has been rising with **2,300** ▲ net units absorbed over the past twelve months. This is up **232** ▲ units from the previous year's gain of **2,068** ▲ absorbed units.