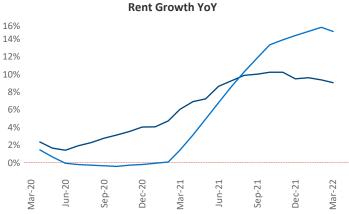

## Long Island March 2022

Long Island is the 69th largest multifamily market with 54,264 completed units and 17,335 units in development, 3,219 of which have already broken ground.

New lease asking **rents** are at **\$2,570**, up **9%**▲ from the previous year placing Long Island at 97th overall in year-over-year rent growth.