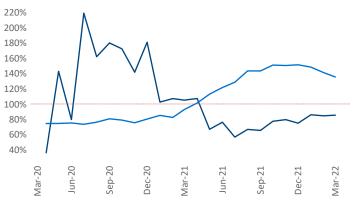

Multifamily housing demand has been rising with 2,300 net units absorbed over the past twelve months. This is up 232 units from the previous year's gain of 2,068 absorbed units.

**Employment** in Long Island has grown by **3.4%** A over the past 12 months, while hourly wages have risen by 3.0% YoY to \$33.55 according to the Bureau of Labor Statistics.