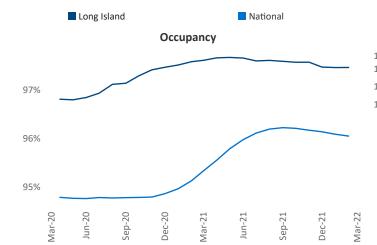

## Long Island March 2022

Long Island is the 69th largest multifamily market with 54,264 completed units and 17,335 units in development, 3,219 of which have already broken ground.

New lease asking **rents** are at **\$2,570**, up **9%**▲ from the previous year placing Long Island at 97th overall in year-over-year rent growth.

Multifamily housing demand has been rising with 2,300 net units absorbed over the past twelve months. This is up 232 units from the previous year's gain of 2,068 absorbed units.

**Employment** in Long Island has grown by **3.4%** A over the past 12 months, while hourly wages have risen by 3.0% YoY to \$33.55 according to the Bureau of Labor Statistics.