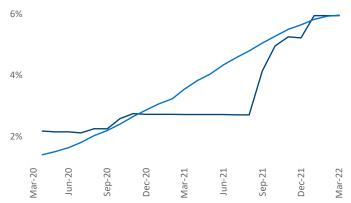

## Long Island March 2022

Long Island is the 69th largest multifamily market with 54,264 completed units and 17,335 units in development, 3,219 of which have already broken ground.

New lease asking **rents** are at **\$2,570**, up **9%**▲ from the previous year placing Long Island at 97th overall in year-over-year rent growth.

Multifamily housing demand has been rising with 2,300 net units absorbed over the past twelve months. This is up 232 units from the previous year's gain of 2,068 absorbed units.

**Employment** in Long Island has grown by **3.4%** A over the past 12 months, while hourly wages have risen by 3.0% YoY to \$33.55 according to the Bureau of Labor Statistics.