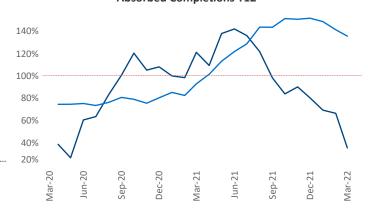

New lease asking **rents** are at \$1,493, up 23.3% ▲ from the previous year placing Las Vegas at 5th overall in year-over-year rent growth.

Multifamily housing **demand** has been rising with **1,623** ▲ net units absorbed over the past twelve months. This is down **-4,064** ▼ units from the previous year's gain of **5,687** ▲ absorbed units.