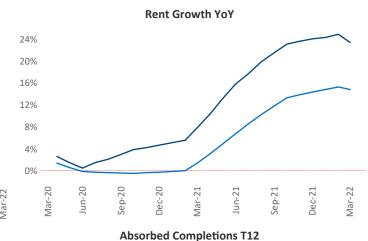

New lease asking **rents** are at \$1,493, up 23.3% ▲ from the previous year placing Las Vegas at 5th overall in year-over-year rent growth.

Multifamily housing **demand** has been rising with **1,623** ▲ net units absorbed over the past twelve months. This is down **-4,064** ▼ units from the previous year's gain of **5,687** ▲ absorbed units.