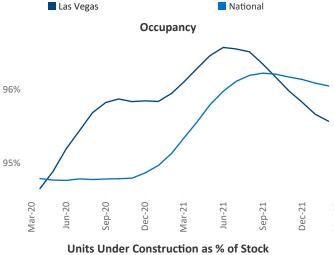

New lease asking **rents** are at \$1,493, up 23.3% ▲ from the previous year placing Las Vegas at 5th overall in year-over-year rent growth.

Multifamily housing **demand** has been rising with **1,623** ▲ net units absorbed over the past twelve months. This is down **-4,064** ▼ units from the previous year's gain of **5,687** ▲ absorbed units.

**Employment** in Las Vegas has grown by **12.6%** ▲ over the past 12 months, while hourly wages have risen by **8.9%** ▲ YoY to **\$27.83** according to the *Bureau of Labor Statistics*.