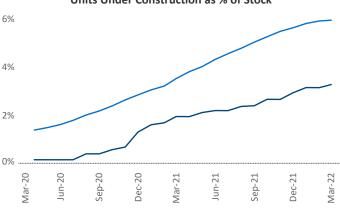

## Contacts

Jeff Adler Vice President <u>Jeff.Adler@yardi.com</u> Liliana Malai Senior PPC Specialist Liliana.Malai@yardi.com Las Vegas March 2022

Las Vegas is the 28th largest multifamily market with 181,512 completed units and 31,413 units in development, 5,948 of which have already broken ground.