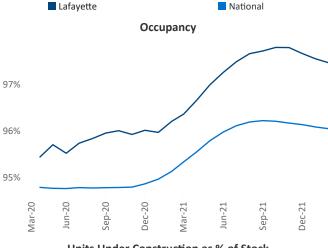

Multifamily housing **demand** has been rising with **351** ▲ net units absorbed over the past twelve months. This is down **-75** ▼ units from the previous year's gain of **426** ▲ absorbed units.

Employment in Lafayette has grown by 5.0% ▲ over the past 12 months, while hourly wages have risen by 7.1% ▲ YoY to \$26.28 according to the *Bureau of Labor Statistics*.