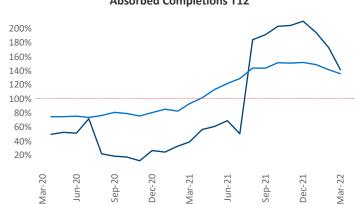

Multifamily housing **demand** has been rising with **351** ▲ net units absorbed over the past twelve months. This is down **-75** ▼ units from the previous year's gain of **426** ▲ absorbed units.

Employment in Lafayette has grown by 5.0% ▲ over the past 12 months, while hourly wages have risen by 7.1% ▲ YoY to \$26.28 according to the *Bureau of Labor Statistics*.