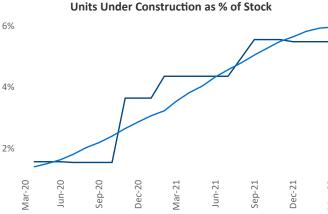

## Lafayette March 2022

**Lafayette** is the **114th** largest multifamily market with **16,480** completed units and **2,095** units in development, **902** of which have already broken ground.

New lease asking **rents** are at \$1,069, up 7.7% ▲ from the previous year placing Lafayette at 111th overall in year-over-year rent growth.