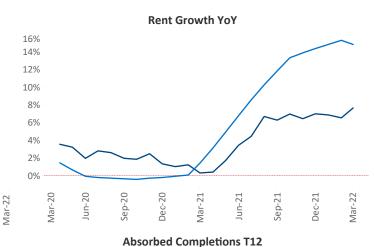

## Lafayette March 2022

**Lafayette** is the **114th** largest multifamily market with **16,480** completed units and **2,095** units in development, **902** of which have already broken ground.

New lease asking **rents** are at \$1,069, up 7.7% ▲ from the previous year placing Lafayette at 111th overall in year-over-year rent growth.

Multifamily housing **demand** has been rising with **351** ▲ net units absorbed over the past twelve months. This is down **-75** ▼ units from the previous year's gain of **426** ▲ absorbed units.

Employment in Lafayette has grown by 5.0% ▲ over the past 12 months, while hourly wages have risen by 7.1% ▲ YoY to \$26.28 according to the *Bureau of Labor Statistics*.