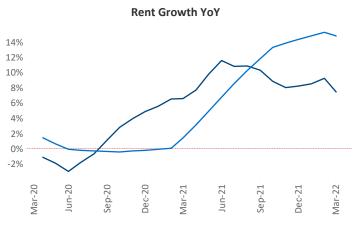

New lease asking **rents** are at **\$1,008**, up **7.5%** from the previous year placing Lafayette - Lake Charles at 112th overall in year-over-year rent growth.

Multifamily housing **demand** has been rising with 512 net units absorbed over the past twelve months. This is down -911 V units from the previous year's gain of 1,423 absorbed units.