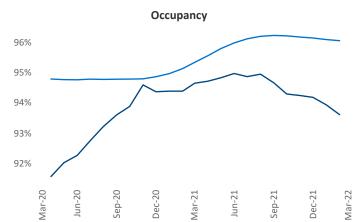

New lease asking **rents** are at **\$1,008**, up **7.5%** from the previous year placing Lafayette - Lake Charles at 112th overall in year-over-year rent growth.

Multifamily housing **demand** has been rising with 512 net units absorbed over the past twelve months. This is down -911 V units from the previous year's gain of 1,423 absorbed units.