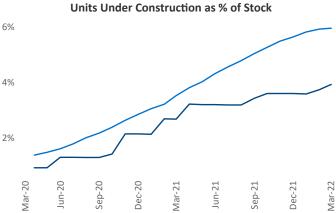

## Knoxville March 2022

**Knoxville** is the **84th** largest multifamily market with **42,003** completed units and **5,153** units in development, **1,650** of which have already broken ground.

New lease asking **rents** are at \$1,331, up 17.8% ▲ from the previous year placing Knoxville at 22nd overall in year-over-year rent growth.