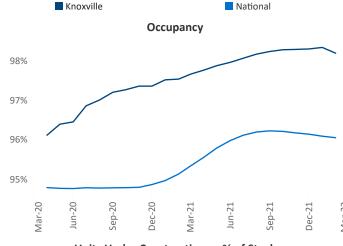

Multifamily housing **demand** has been rising with **1,024** ▲ net units absorbed over the past twelve months. This is down **-722** ▼ units from the previous year's gain of **1,746** ▲ absorbed units.