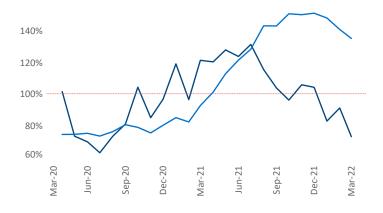

## Knoxville March 2022

**Knoxville** is the **84th** largest multifamily market with **42,003** completed units and **5,153** units in development, **1,650** of which have already broken ground.

New lease asking **rents** are at \$1,331, up 17.8% ▲ from the previous year placing Knoxville at 22nd overall in year-over-year rent growth.

Multifamily housing **demand** has been rising with **1,024** ▲ net units absorbed over the past twelve months. This is down **-722** ▼ units from the previous year's gain of **1,746** ▲ absorbed units.