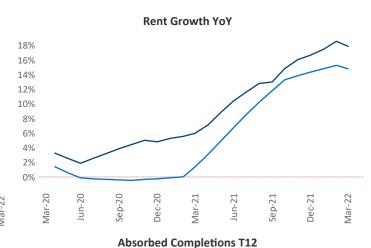

## Knoxville March 2022

**Knoxville** is the **84th** largest multifamily market with **42,003** completed units and **5,153** units in development, **1,650** of which have already broken ground.

New lease asking **rents** are at \$1,331, up 17.8% ▲ from the previous year placing Knoxville at 22nd overall in year-over-year rent growth.

Multifamily housing **demand** has been rising with **1,024** ▲ net units absorbed over the past twelve months. This is down **-722** ▼ units from the previous year's gain of **1,746** ▲ absorbed units.