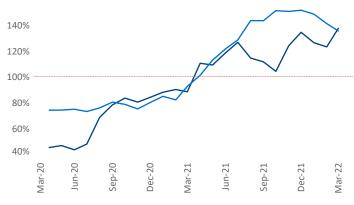

na.Malai@yardi.com

## Indianapolis March 2022

Indianapolis is the 29th largest multifamily market with179,976 completed units and 30,452 units in development,5,350 of which have already broken ground.

New lease asking **rents** are at **\$1,130**, up **12.4%** from the previous year placing Indianapolis at **62nd** overall in year-over-year rent growth.

Multifamily housing **demand** has been rising with **4,422** ▲ net units absorbed over the past twelve months. This is up **452** ▲ units from the previous year's gain of **3,970** ▲ absorbed units.

**Employment** in Indianapolis has grown by **4.3%** ▲ over the past 12 months, while hourly wages have risen by **0.7%** ▲ YoY to **\$25.29** according to the *Bureau of Labor Statistics*.



Units Under Construction as % of Stock









## DISCLAIMER

ALTHOUGH EVERY EFFORT IS MADE TO ENSURE THE ACCURACY, TIMELINESS AND COMPLETENESS OF THE INFORMATION PROVIDED IN THIS PUBLICATION, THE INFORMATION IS PROVIDED "AS IS" AND YARDI MATRIX DOES NOT GUARANTEE, WARRANT, REPRESENT OR UNDERTAKE THAT THE INFORMATION PROVIDED IS CORRECT, ACCURATE, CURRENT OR COMPLETE. YARDI MATRIX IS NOT LIABLE FOR ANY LOSS, CLAIM, OR DEMAND ARISING DIRECTLY OR INDIRECTLY FROM ANY USE OR RELIANCE UPON THE INFORMATION CONTAINED HEREIN.

## **COPYRIGHT NOTICE**

This document, publication and/or presentation (collectively, 'document') is protected by copyright, trademark and other intellectual property laws. Use of this document is subject to the terms and conditions of Yardi Systems, Inc. dba Yardi Matrix's Terms of Use <a href="http://www.yardimatrix