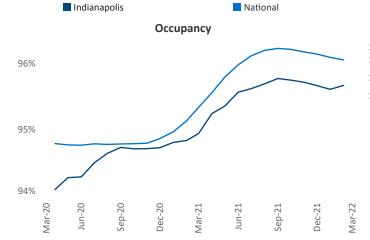

Multifamily housing **demand** has been rising with **4,422** ▲ net units absorbed over the past twelve months. This is up **452** ▲ units from the previous year's gain of **3,970** ▲ absorbed units.

**Employment** in Indianapolis has grown by **4.3%** ▲ over the past 12 months, while hourly wages have risen by **0.7%** ▲ YoY to **\$25.29** according to the *Bureau of Labor Statistics*.