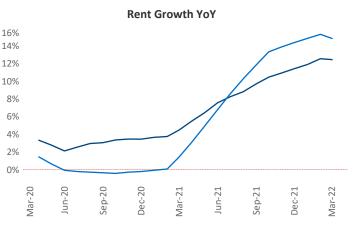

## Indianapolis March 2022

Indianapolis is the 29th largest multifamily market with179,976 completed units and 30,452 units in development,5,350 of which have already broken ground.

New lease asking **rents** are at **\$1,130**, up **12.4%** from the previous year placing Indianapolis at **62nd** overall in year-over-year rent growth.