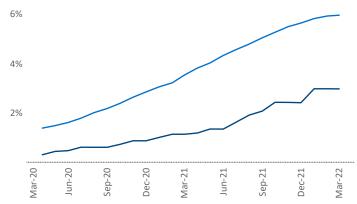

Liliana.Malai@yardi.com

## Indianapolis March 2022

Indianapolis is the 29th largest multifamily market with179,976 completed units and 30,452 units in development,5,350 of which have already broken ground.

New lease asking **rents** are at **\$1,130**, up **12.4%** from the previous year placing Indianapolis at **62nd** overall in year-over-year rent growth.

Multifamily housing **demand** has been rising with **4,422** ▲ net units absorbed over the past twelve months. This is up **452** ▲ units from the previous year's gain of **3,970** ▲ absorbed units.

**Employment** in Indianapolis has grown by **4.3%** ▲ over the past 12 months, while hourly wages have risen by **0.7%** ▲ YoY to **\$25.29** according to the *Bureau of Labor Statistics*.



Units Under Construction as % of Stock









## DISCLAIMER

ALTHOUGH EVERY EFFORT IS MADE TO ENSURE THE ACCURACY, TIMELINESS AND COMPLETENESS OF THE INFORMATION PROVIDED IN THIS PUBLICATION, THE INFORMATION IS PROVIDED "AS IS" AND YARDI MATRIX DOES NOT GUARANTEE, WARRANT, REPRESENT OR UNDERTAKE THAT THE INFORMATION PROVIDED IS CORRECT, ACCURATE, CURRENT OR COMPLETE. YARDI MATRIX IS NOT LIABLE FOR ANY LOSS, CLAIM, OR DEMAND ARISING DIRECTLY OR INDIRECTLY FROM ANY USE OR RELIANCE UPON THE INFORMATION CONTAINED HEREIN.

## **COPYRIGHT NOTICE**

This document, publication and/or presentation (collectively, 'document') is protected by copyright, trademark and other intellectual property laws. Use of this document is subject to the terms and conditions of Yardi Systems, Inc. dba Yardi Matrix's Terms of Use <a href="http://www.yardi