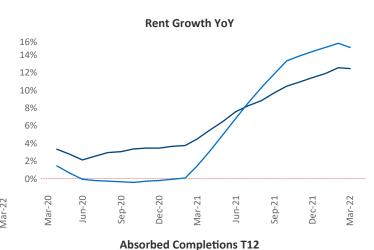

New lease asking **rents** are at \$1,130, up 12.4% ▲ from the previous year placing Indianapolis at 62nd overall in year-over-year rent growth.

Multifamily housing **demand** has been rising with **4,422** ▲ net units absorbed over the past twelve months. This is up **452** ▲ units from the previous year's gain of **3,970** ▲ absorbed units.