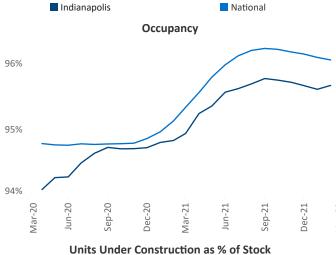

New lease asking **rents** are at \$1,130, up 12.4% ▲ from the previous year placing Indianapolis at 62nd overall in year-over-year rent growth.

Multifamily housing **demand** has been rising with **4,422** ▲ net units absorbed over the past twelve months. This is up **452** ▲ units from the previous year's gain of **3,970** ▲ absorbed units.