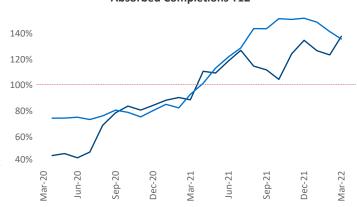

New lease asking **rents** are at \$1,130, up 12.4% ▲ from the previous year placing Indianapolis at 62nd overall in year-over-year rent growth.

Multifamily housing **demand** has been rising with **4,422** ▲ net units absorbed over the past twelve months. This is up **452** ▲ units from the previous year's gain of **3,970** ▲ absorbed units.