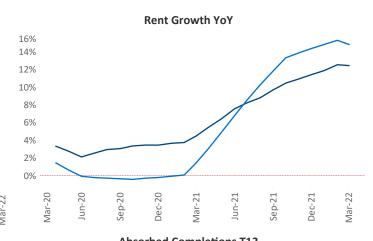

Columbus

Versailles

**Indianapolis** is the **29th** largest multifamily market with **179,976** completed units and **30,452** units in development, **5,350** of which have already broken ground.

New lease asking **rents** are at \$1,130, up 12.4% ▲ from the previous year placing Indianapolis at 62nd overall in year-over-year rent growth.