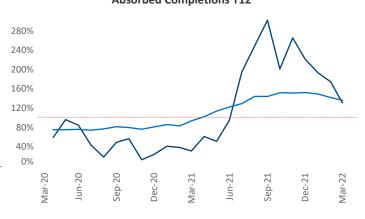

Multifamily housing **demand** has been rising with **1,973** ▲ net units absorbed over the past twelve months. This is up **1,722** ▲ units from the previous year's gain of **251** ▲ absorbed units.

Employment in Huntsville has grown by 1.9% ▲ over the past 12 months, while hourly wages have fallen by -1.4% ▼ YoY to \$30.61 according to the *Bureau of Labor Statistics*.