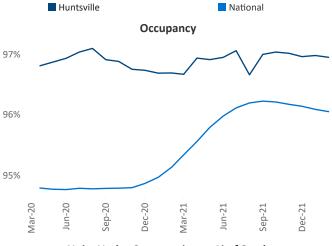

Multifamily housing **demand** has been rising with **1,973** ▲ net units absorbed over the past twelve months. This is up **1,722** ▲ units from the previous year's gain of **251** ▲ absorbed units.

Employment in Huntsville has grown by 1.9% ▲ over the past 12 months, while hourly wages have fallen by -1.4% ▼ YoY to \$30.61 according to the *Bureau of Labor Statistics*.