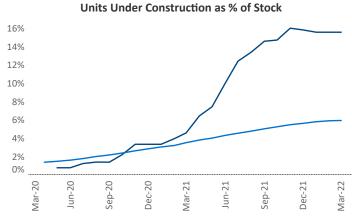

## Huntsville March 2022

**Huntsville** is the **86th** largest multifamily market with **37,894** completed units and **11,758** units in development, **5,903** of which have already broken ground.

New lease asking **rents** are at \$1,084, up 14.1% ▲ from the previous year placing Huntsville at 45th overall in year-over-year rent growth.