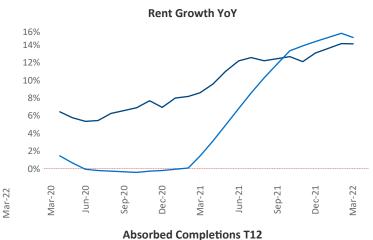

## Huntsville March 2022

**Huntsville** is the **86th** largest multifamily market with **37,894** completed units and **11,758** units in development, **5,903** of which have already broken ground.

New lease asking **rents** are at \$1,084, up 14.1% ▲ from the previous year placing Huntsville at 45th overall in year-over-year rent growth.

Multifamily housing **demand** has been rising with **1,973** ▲ net units absorbed over the past twelve months. This is up **1,722** ▲ units from the previous year's gain of **251** ▲ absorbed units.

Employment in Huntsville has grown by 1.9% ▲ over the past 12 months, while hourly wages have fallen by -1.4% ▼ YoY to \$30.61 according to the *Bureau of Labor Statistics*.