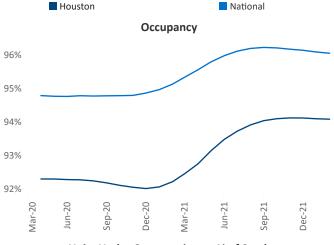

Multifamily housing **demand** has been rising with **32,101** ▲ net units absorbed over the past twelve months. This is up **16,385** ▲ units from the previous year's gain of **15,716** ▲ absorbed units.