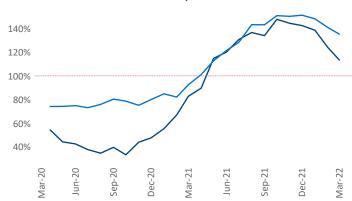

Multifamily housing **demand** has been rising with **32,101** ▲ net units absorbed over the past twelve months. This is up **16,385** ▲ units from the previous year's gain of **15,716** ▲ absorbed units.