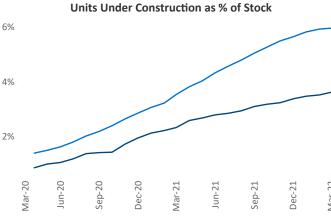

## Houston March 2022

**Houston** is the **2nd** largest multifamily market with **689,872** completed units and **79,447** units in development, **24,903** of which have already broken ground.

New lease asking **rents** are at \$1,273, up 11.6% ▲ from the previous year placing Houston at 70th overall in year-over-year rent growth.