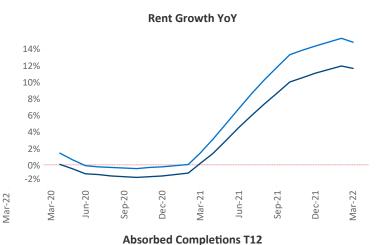

## Houston March 2022

**Houston** is the **2nd** largest multifamily market with **689,872** completed units and **79,447** units in development, **24,903** of which have already broken ground.

New lease asking **rents** are at \$1,273, up 11.6% ▲ from the previous year placing Houston at 70th overall in year-over-year rent growth.