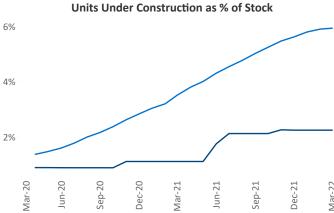

## Contacts

Jeff Adler Vice President Jeff.Adler@yardi.com Liliana Malai Senior PPC Specialist Liliana.Malai@yardi.com Harrisburg March 2022

**Harrisburg** is the **66th** largest multifamily market with **58,573** completed units and **11,412** units in development, **1,325** of which have already broken ground.