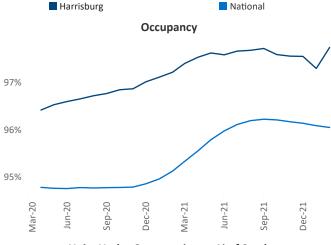

New lease asking **rents** are at \$1,310, up 10.5% ▲ from the previous year placing Harrisburg at 84th overall in year-over-year rent growth.

Multifamily housing **demand** has been rising with **945** ▲ net units absorbed over the past twelve months. This is down **-402** ▼ units from the previous year's gain of **1,347** ▲ absorbed units.