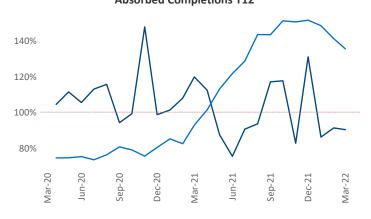

New lease asking **rents** are at \$1,310, up 10.5% ▲ from the previous year placing Harrisburg at 84th overall in year-over-year rent growth.

Multifamily housing **demand** has been rising with **945** ▲ net units absorbed over the past twelve months. This is down **-402** ▼ units from the previous year's gain of **1,347** ▲ absorbed units.