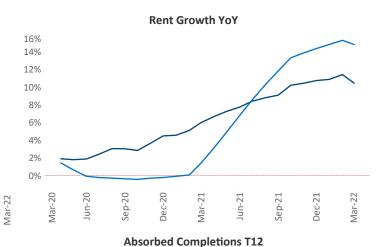

New lease asking **rents** are at \$1,310, up 10.5% ▲ from the previous year placing Harrisburg at 84th overall in year-over-year rent growth.

Multifamily housing **demand** has been rising with **945** ▲ net units absorbed over the past twelve months. This is down **-402** ▼ units from the previous year's gain of **1,347** ▲ absorbed units.