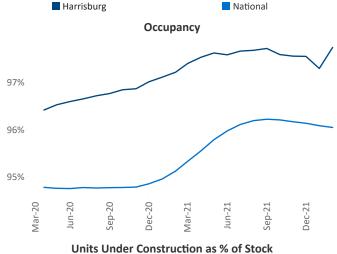

r@yardi.com

Liliana Malai Senior PPC Specialist Liliana.Malai@yardi.com

## Harrisburg March 2022



**Harrisburg** is the **66th** largest multifamily market with **58,573** completed units and **11,412** units in development, **1,325** of which have already broken ground.

New lease asking **rents** are at \$1,310, up 10.5% ▲ from the previous year placing Harrisburg at 84th overall in year-over-year rent growth.

Multifamily housing **demand** has been rising with **945** ▲ net units absorbed over the past twelve months. This is down **-402** ▼ units from the previous year's gain of **1,347** ▲ absorbed units.

**Employment** in Harrisburg has grown by 3.7% ▲ over the past 12 months, while hourly wages have risen by 2.0% ▲ YoY to \$25.97 according to the *Bureau of Labor Statistics*.