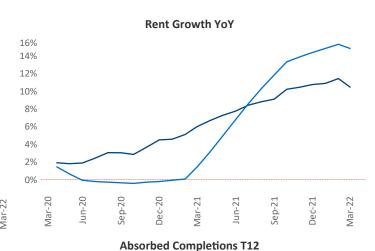

## Harrisburg March 2022

**Harrisburg** is the **66th** largest multifamily market with **58,573** completed units and **11,412** units in development, **1,325** of which have already broken ground.

New lease asking **rents** are at \$1,310, up 10.5% ▲ from the previous year placing Harrisburg at 84th overall in year-over-year rent growth.

Multifamily housing **demand** has been rising with **945** ▲ net units absorbed over the past twelve months. This is down **-402** ▼ units from the previous year's gain of **1,347** ▲ absorbed units.