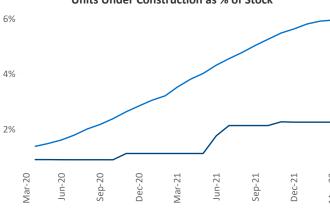

## Harrisburg March 2022

**Harrisburg** is the **66th** largest multifamily market with **58,573** completed units and **11,412** units in development, **1,325** of which have already broken ground.

New lease asking **rents** are at \$1,310, up 10.5% ▲ from the previous year placing Harrisburg at 84th overall in year-over-year rent growth.