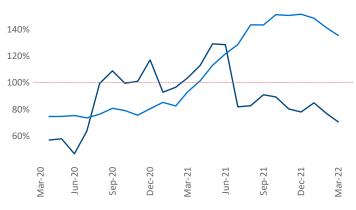

## Greenville March 2022

**Greenville** is the **60th** largest multifamily market with **67,734** completed units and **18,334** units in development, **5,652** of which have already broken ground.

New lease asking **rents** are at **\$1,257**, up **14.3%** from the previous year placing Greenville at **44th** overall in year-over-year rent growth.

Multifamily housing **demand** has been rising with **2,743** ▲ net units absorbed over the past twelve months. This is down -**274** ▼ units from the previous year's gain of **3,017** ▲ absorbed units.