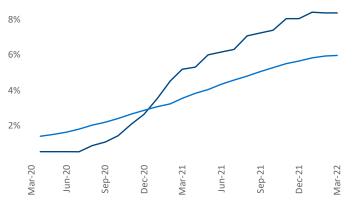

## Greenville March 2022

**Greenville** is the **60th** largest multifamily market with **67,734** completed units and **18,334** units in development, **5,652** of which have already broken ground.

New lease asking **rents** are at **\$1,257**, up **14.3%** from the previous year placing Greenville at **44th** overall in year-over-year rent growth.