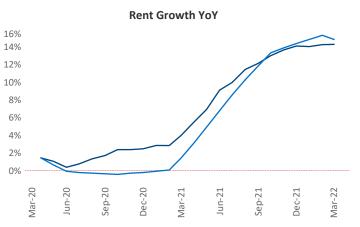

Multifamily housing **demand** has been rising with **2,743** ▲ net units absorbed over the past twelve months. This is down -**274** ▼ units from the previous year's gain of **3,017** ▲ absorbed units.