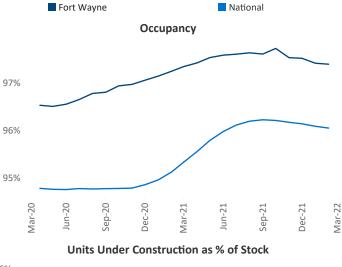

New lease asking **rents** are at \$977, up 16.6% ▲ from the previous year placing Fort Wayne at 28th overall in year-over-year rent growth.

Multifamily housing **demand** has been rising with **176** ▲ net units absorbed over the past twelve months. This is down **-353** ▼ units from the previous year's gain of **529** ▲ absorbed units.