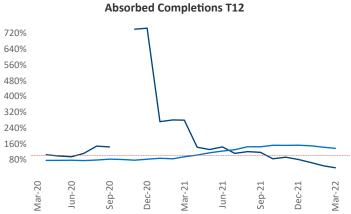

New lease asking **rents** are at \$977, up 16.6% ▲ from the previous year placing Fort Wayne at 28th overall in year-over-year rent growth.

Multifamily housing **demand** has been rising with **176** ▲ net units absorbed over the past twelve months. This is down **-353** ▼ units from the previous year's gain of **529** ▲ absorbed units.