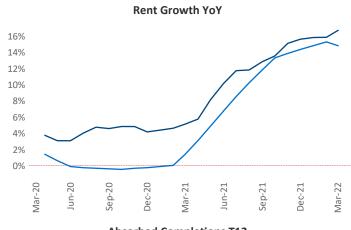

New lease asking **rents** are at \$977, up 16.6% ▲ from the previous year placing Fort Wayne at 28th overall in year-over-year rent growth.

Multifamily housing **demand** has been rising with **176** ▲ net units absorbed over the past twelve months. This is down **-353** ▼ units from the previous year's gain of **529** ▲ absorbed units.