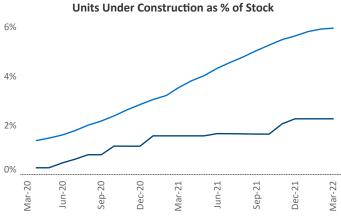

## El Paso March 2022

**El Paso** is the **71st** largest multifamily market with **54,090** completed units and **6,822** units in development, **1,229** of which have already broken ground.

New lease asking **rents** are at \$958, up 14.5% ▲ from the previous year placing El Paso at 41st overall in year-over-year rent growth.