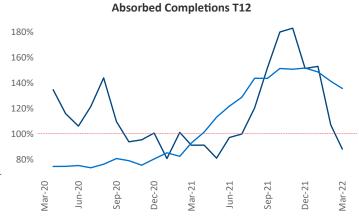

Multifamily housing **demand** has been rising with **978** ▲ net units absorbed over the past twelve months. This is up **52** ▲ units from the previous year's gain of **926** ▲ absorbed units.

Employment in El Paso has grown by 2.8% ▲ over the past 12 months, while hourly wages have risen by 10.9% ▲ YoY to \$21.10 according to the *Bureau of Labor Statistics*.