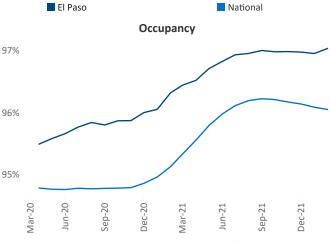

Multifamily housing **demand** has been rising with **978** ▲ net units absorbed over the past twelve months. This is up **52** ▲ units from the previous year's gain of **926** ▲ absorbed units.

Employment in El Paso has grown by 2.8% ▲ over the past 12 months, while hourly wages have risen by 10.9% ▲ YoY to \$21.10 according to the *Bureau of Labor Statistics*.