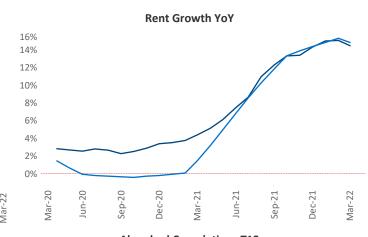

## El Paso March 2022

**El Paso** is the **71st** largest multifamily market with **54,090** completed units and **6,822** units in development, **1,229** of which have already broken ground.

New lease asking **rents** are at \$958, up 14.5% ▲ from the previous year placing El Paso at 41st overall in year-over-year rent growth.