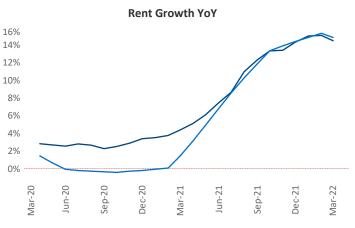

## El Paso March 2022

**El Paso** is the **71st** largest multifamily market with **54,090** completed units and **6,822** units in development, **1,229** of which have already broken ground.

New lease asking **rents** are at **\$958**, up **14.5%** ▲ from the previous year placing El Paso at **41st** overall in year-over-year rent growth.