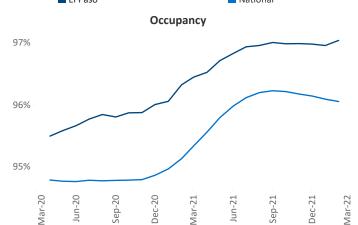

## El Paso March 2022

**El Paso** is the **71st** largest multifamily market with **54,090** completed units and **6,822** units in development, **1,229** of which have already broken ground.

New lease asking **rents** are at **\$958**, up **14.5%** ▲ from the previous year placing El Paso at **41st** overall in year-over-year rent growth.

Multifamily housing **demand** has been rising with **978** ▲ net units absorbed over the past twelve months. This is up **52** ▲ units from the previous year's gain of **926** ▲ absorbed units.

**Employment** in El Paso has grown by **2.8%** ▲ over the past 12 months, while hourly wages have risen by **10.9%** ▲ YoY to **\$21.10** according to the *Bureau of Labor Statistics*.