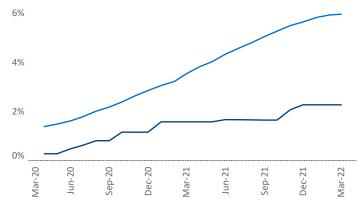

Multifamily housing **demand** has been rising with **978** ▲ net units absorbed over the past twelve months. This is up **52** ▲ units from the previous year's gain of **926** ▲ absorbed units.

**Employment** in El Paso has grown by **2.8%** ▲ over the past 12 months, while hourly wages have risen by **10.9%** ▲ YoY to **\$21.10** according to the *Bureau of Labor Statistics*.