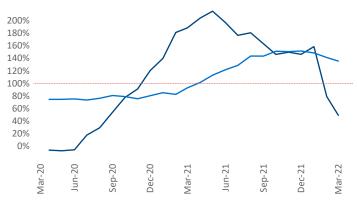

Multifamily housing **demand** has been rising with **1,306** ▲ net units absorbed over the past twelve months. This is down **-2,688** ▼ units from the previous year's gain of **3,994** ▲ absorbed units.