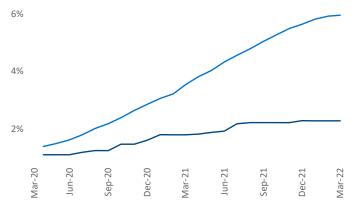

**Employment** in Detroit has grown by **4.5%** ▲ over the past 12 months, while hourly wages have risen by **8.9%** ▲ YoY to **\$32.47** according to the *Bureau of Labor Statistics*.

Detroit

Taylo

Units Under Construction as % of Stock