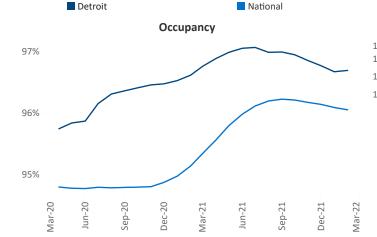

Liliana Malai Senior PPC Specialist Liliana.Malai@yardi.com

## Detroit March 2022

**Detroit** is the **22nd** largest multifamily market with **217,374** completed units and **25,111** units in development, **4,956** of which have already broken ground.

New lease asking **rents** are at **\$1,194**, up **10.6%** from the previous year placing Detroit at **82nd** overall in year-over-year rent growth.

Multifamily housing **demand** has been rising with **1,306** ▲ net units absorbed over the past twelve months. This is down **-2,688** ▼ units from the previous year's gain of **3,994** ▲ absorbed units.

**Employment** in Detroit has grown by **4.5%** ▲ over the past 12 months, while hourly wages have risen by **8.9%** ▲ YoY to **\$32.47** according to the *Bureau of Labor Statistics*.



Detroit

Taylo

Units Under Construction as % of Stock