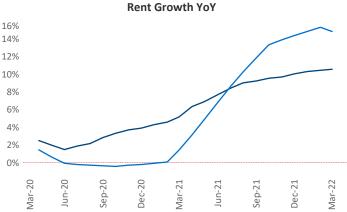

## Detroit March 2022

**Detroit** is the **22nd** largest multifamily market with **217,374** completed units and **25,111** units in development, **4,956** of which have already broken ground.

New lease asking **rents** are at **\$1,194**, up **10.6%** from the previous year placing Detroit at **82nd** overall in year-over-year rent growth.