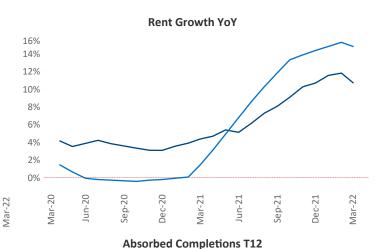

## Dayton March 2022

**Dayton** is the **73rd** largest multifamily market with **50,092** completed units and **8,275** units in development, **1,567** of which have already broken ground.

New lease asking **rents** are at \$981, up 10.6% ▲ from the previous year placing Dayton at 80th overall in year-over-year rent growth.

Multifamily housing **demand** has been rising with **1,019** ▲ net units absorbed over the past twelve months. This is down **-479** ▼ units from the previous year's gain of **1,498** ▲ absorbed units.