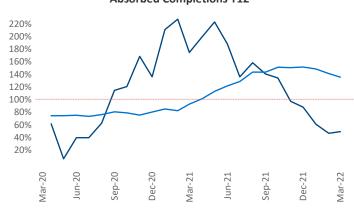

Multifamily housing **demand** has been rising with **1,019** ▲ net units absorbed over the past twelve months. This is down **-479** ▼ units from the previous year's gain of **1,498** ▲ absorbed units.