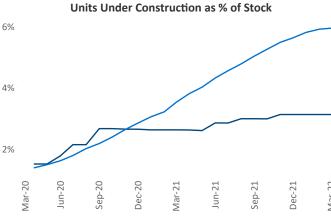

## Dayton March 2022

**Dayton** is the **73rd** largest multifamily market with **50,092** completed units and **8,275** units in development, **1,567** of which have already broken ground.

New lease asking **rents** are at \$981, up 10.6% ▲ from the previous year placing Dayton at 80th overall in year-over-year rent growth.