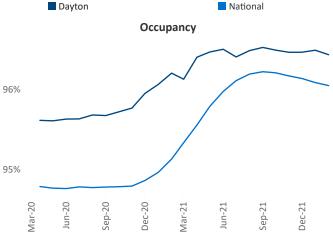

Multifamily housing **demand** has been rising with **1,019** ▲ net units absorbed over the past twelve months. This is down **-479** ▼ units from the previous year's gain of **1,498** ▲ absorbed units.