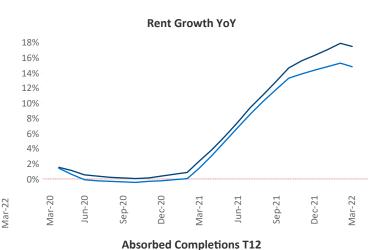

New lease asking **rents** are at \$1,484, up 17.5% ▲ from the previous year placing Dallas at 24th overall in year-over-year rent growth.

Multifamily housing **demand** has been rising with **37,362** ▲ net units absorbed over the past twelve months. This is up **10,301** ▲ units from the previous year's gain of **27,061** ▲ absorbed units.