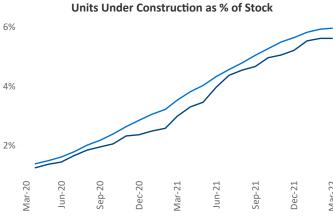

## Contacts

Jeff Adler Vice President <u>Jeff.Adler@yardi.com</u> Liliana Malai Senior PPC Specialist <u>Liliana.Malai@yardi.com</u> Dallas March 2022

**Dallas** is the **1st** largest multifamily market with **823,693** completed units and **178,287** units in development, **46,164** of which have already broken ground.