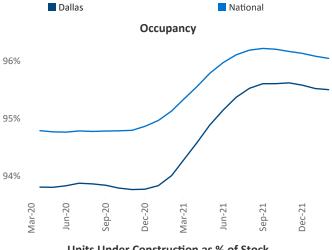

New lease asking **rents** are at \$1,484, up 17.5% ▲ from the previous year placing Dallas at 24th overall in year-over-year rent growth.

Multifamily housing **demand** has been rising with **37,362** ▲ net units absorbed over the past twelve months. This is up **10,301** ▲ units from the previous year's gain of **27,061** ▲ absorbed units.