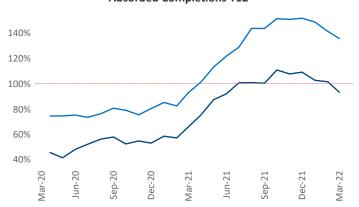

New lease asking **rents** are at \$1,484, up 17.5% ▲ from the previous year placing Dallas at 24th overall in year-over-year rent growth.

Multifamily housing **demand** has been rising with **37,362** ▲ net units absorbed over the past twelve months. This is up **10,301** ▲ units from the previous year's gain of **27,061** ▲ absorbed units.