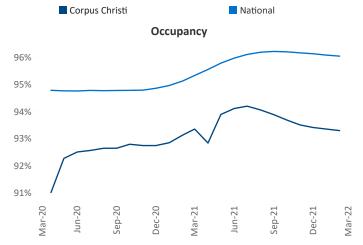

New lease asking **rents** are at **\$1,126**, up **6.5%** from the previous year placing Corpus Christi at **116th** overall in year-over-year rent growth.

Multifamily housing **demand** has been rising with **108** ▲ net units absorbed over the past twelve months. This is down **-1,141** ▼ units from the previous year's gain of **1,249** ▲ absorbed units.