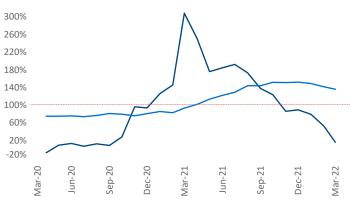

New lease asking **rents** are at **\$1,126**, up **6.5%** from the previous year placing Corpus Christi at **116th** overall in year-over-year rent growth.

Multifamily housing **demand** has been rising with **108** ▲ net units absorbed over the past twelve months. This is down **-1,141** ▼ units from the previous year's gain of **1,249** ▲ absorbed units.