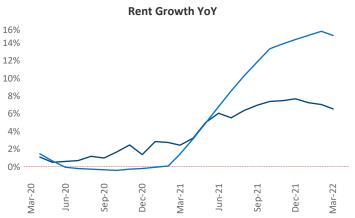

New lease asking **rents** are at **\$1,126**, up **6.5%** from the previous year placing Corpus Christi at **116th** overall in year-over-year rent growth.

Multifamily housing **demand** has been rising with **108** ▲ net units absorbed over the past twelve months. This is down **-1,141** ▼ units from the previous year's gain of **1,249** ▲ absorbed units.