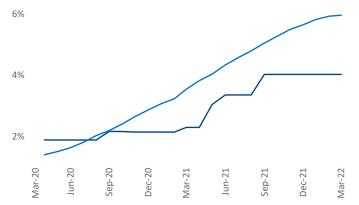

ch 2022

**Corpus Christi** is the **91st** largest multifamily market with **35,836** completed units and **6,214** units in development, **1,438** of which have already broken ground.

New lease asking **rents** are at **\$1,126**, up **6.5%** from the previous year placing Corpus Christi at **116th** overall in year-over-year rent growth.

Multifamily housing **demand** has been rising with **108** ▲ net units absorbed over the past twelve months. This is down **-1,141** ▼ units from the previous year's gain of **1,249** ▲ absorbed units.

**Employment** in Corpus Christi has grown by **2.9%** ▲ over the past 12 months, while hourly wages have risen by **5.8%** ▲ YoY to **\$26.58** according to the *Bureau of Labor Statistics*.



Corpus Christi

Units Under Construction as % of Stock









## DISCLAIMER

ALTHOUGH EVERY EFFORT IS MADE TO ENSURE THE ACCURACY, TIMELINESS AND COMPLETENESS OF THE INFORMATION PROVIDED IN THIS PUBLICATION, THE INFORMATION IS PROVIDED "AS IS" AND YARDI MATRIX DOES NOT GUARANTEE, WARRANT, REPRESENT OR UNDERTAKE THAT THE INFORMATION PROVIDED IS CORRECT, ACCURATE, CURRENT OR COMPLETE. YARDI MATRIX IS NOT LIABLE FOR ANY LOSS, CLAIM, OR DEMAND ARISING DIRECTLY OR INDIRECTLY FROM ANY USE OR RELIANCE UPON THE INFORMATION CONTAINED HEREIN.

## **COPYRIGHT NOTICE**

This document, publication and/or presentation (collectively, 'document') is protected by copyright, trademark and other intellectual property laws. Use of this document is subject to the terms and conditions of Yardi Systems, Inc. dba Yardi Matrix's Terms of Use <a href="http://www.yardi