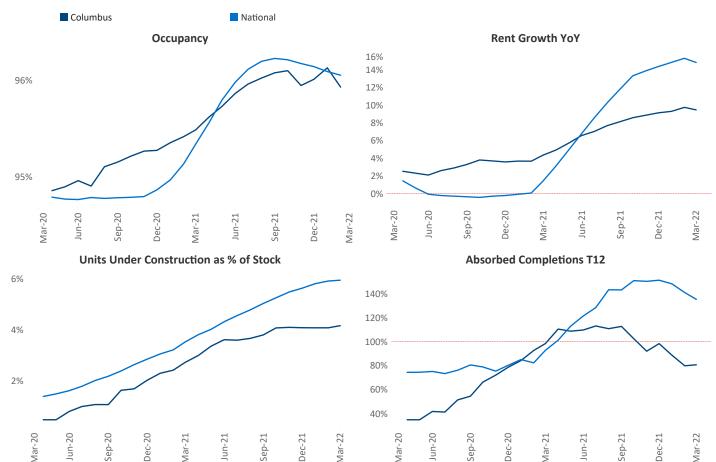

## Columbus March 2022

**Columbus** is the **27th** largest multifamily market with **187,026** completed units and **38,537** units in development, **7,790** of which have already broken ground.

New lease asking **rents** are at \$1,156, up 9.5% ▲ from the previous year placing Columbus at 94th overall in year-over-year rent growth.

Multifamily housing **demand** has been rising with **6,801** ▲ net units absorbed over the past twelve months. This is up **897** ▲ units from the previous year's gain of **5,904** ▲ absorbed units.

**Employment** in Columbus has grown by 2.3% ▲ over the past 12 months, while hourly wages have risen by 8.7% ▲ YoY to \$27.78 according to the *Bureau of Labor Statistics*.