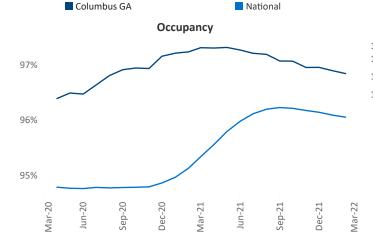

## Columbus GA March 2022

**Columbus GA** is the **93rd** largest multifamily market with **33,899** completed units and **4,640** units in development, **1,503** of which have already broken ground.

New lease asking **rents** are at **\$1,131**, up **8.3%** from the previous year placing Columbus GA at **104th** overall in year-over-year rent growth.

Multifamily housing **demand** has been rising with **736** ▲ net units absorbed over the past twelve months. This is up **187** ▲ units from the previous year's gain of **549** ▲ absorbed units.

**Employment** in Columbus GA has grown by **2.4%** ▲ over the past 12 months, while hourly wages have risen by **10.5%** ▲ YoY to **\$23.77** according to the *Bureau of Labor Statistics*.