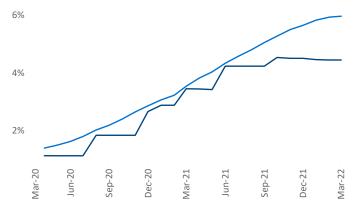

i@yardi.com

## Columbus GA March 2022

**Columbus GA** is the **93rd** largest multifamily market with **33,899** completed units and **4,640** units in development, **1,503** of which have already broken ground.

New lease asking **rents** are at **\$1,131**, up **8.3%** from the previous year placing Columbus GA at **104th** overall in year-over-year rent growth.

Multifamily housing **demand** has been rising with **736** ▲ net units absorbed over the past twelve months. This is up **187** ▲ units from the previous year's gain of **549** ▲ absorbed units.

**Employment** in Columbus GA has grown by **2.4%** ▲ over the past 12 months, while hourly wages have risen by **10.5%** ▲ YoY to **\$23.77** according to the *Bureau of Labor Statistics*.



Units Under Construction as % of Stock









## DISCLAIMER

ALTHOUGH EVERY EFFORT IS MADE TO ENSURE THE ACCURACY, TIMELINESS AND COMPLETENESS OF THE INFORMATION PROVIDED IN THIS PUBLICATION, THE INFORMATION IS PROVIDED "AS IS" AND YARDI MATRIX DOES NOT GUARANTEE, WARRANT, REPRESENT OR UNDERTAKE THAT THE INFORMATION PROVIDED IS CORRECT, ACCURATE, CURRENT OR COMPLETE. YARDI MATRIX IS NOT LIABLE FOR ANY LOSS, CLAIM, OR DEMAND ARISING DIRECTLY OR INDIRECTLY FROM ANY USE OR RELIANCE UPON THE INFORMATION CONTAINED HEREIN.

## **COPYRIGHT NOTICE**

This document, publication and/or presentation (collectively, 'document') is protected by copyright, trademark and other intellectual property laws. Use of this document is subject to the terms and conditions of Yardi Systems, Inc. dba Yardi Matrix's Terms of Use <a href="http://www.yardi