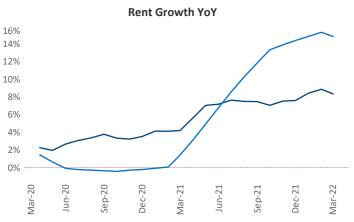

## Columbus GA March 2022

**Columbus GA** is the **93rd** largest multifamily market with **33,899** completed units and **4,640** units in development, **1,503** of which have already broken ground.

New lease asking **rents** are at **\$1,131**, up **8.3%** from the previous year placing Columbus GA at **104th** overall in year-over-year rent growth.