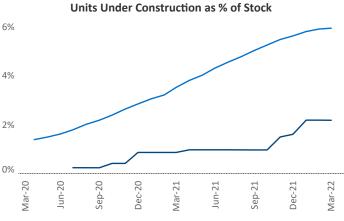

## Contacts

Jeff Adler Vice President <u>Jeff.Adler@yardi.com</u> Liliana Malai Senior PPC Specialist Liliana.Malai@yardi.com Columbia March 2022

**Columbia** is the **78th** largest multifamily market with **46,693** completed units and **7,294** units in development, **1,018** of which have already broken ground.