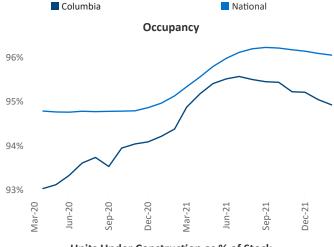

New lease asking **rents** are at \$1,294, up 11.5% ▲ from the previous year placing Columbia at **73rd** overall in year-over-year rent growth.

Multifamily housing **demand** has been rising with **448** ▲ net units absorbed over the past twelve months. This is down **-1,351** ▼ units from the previous year's gain of **1,799** ▲ absorbed units.