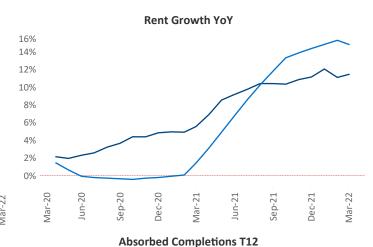

New lease asking **rents** are at \$1,294, up 11.5% ▲ from the previous year placing Columbia at **73rd** overall in year-over-year rent growth.

Multifamily housing **demand** has been rising with **448** ▲ net units absorbed over the past twelve months. This is down **-1,351** ▼ units from the previous year's gain of **1,799** ▲ absorbed units.