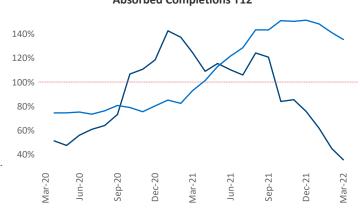

New lease asking **rents** are at \$1,294, up 11.5% ▲ from the previous year placing Columbia at **73rd** overall in year-over-year rent growth.

Multifamily housing **demand** has been rising with **448** ▲ net units absorbed over the past twelve months. This is down **-1,351** ▼ units from the previous year's gain of **1,799** ▲ absorbed units.