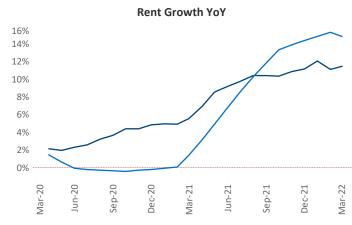

## Columbia March 2022

**Columbia** is the **78th** largest multifamily market with **46,693** completed units and **7,294** units in development, **1,018** of which have already broken ground.

New lease asking **rents** are at \$1,294, up 11.5% ▲ from the previous year placing Columbia at **73rd** overall in year-over-year rent growth.