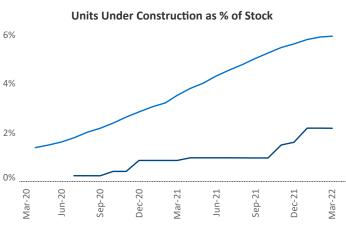

## Columbia March 2022

**Columbia** is the **78th** largest multifamily market with **46,693** completed units and **7,294** units in development, **1,018** of which have already broken ground.

New lease asking **rents** are at \$1,294, up 11.5% ▲ from the previous year placing Columbia at **73rd** overall in year-over-year rent growth.