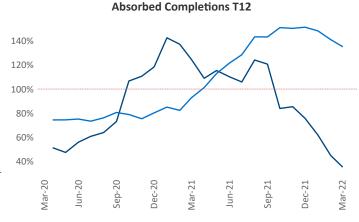

Multifamily housing **demand** has been rising with **448** ▲ net units absorbed over the past twelve months. This is down **-1,351** ▼ units from the previous year's gain of **1,799** ▲ absorbed units.