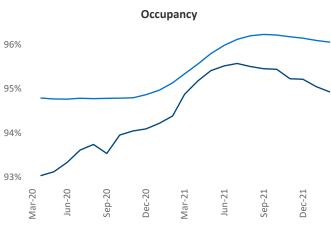

Multifamily housing **demand** has been rising with **448** ▲ net units absorbed over the past twelve months. This is down **-1,351** ▼ units from the previous year's gain of **1,799** ▲ absorbed units.