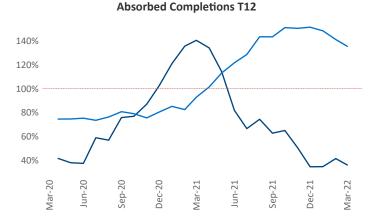

## **Colorado Springs** March 2022

New lease asking rents are at \$1,492, up 13.5% ▲ from the previous year placing Colorado Springs at 50th overall in year-over-year rent growth.

Multifamily housing demand has been rising with 658 A net units absorbed over the past twelve months. This is down -1,340 ▼ units from the previous year's gain of **1,998** ▲ absorbed units.