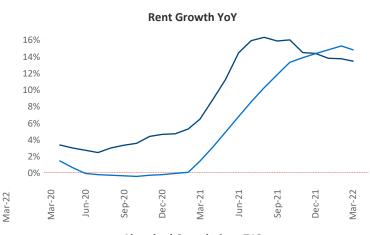

## **Colorado Springs** March 2022

New lease asking rents are at \$1,492, up 13.5% ▲ from the previous year placing Colorado Springs at 50th overall in year-over-year rent growth.

Multifamily housing demand has been rising with 658 A net units absorbed over the past twelve months. This is down -1,340 ▼ units from the previous year's gain of **1,998** ▲ absorbed units.