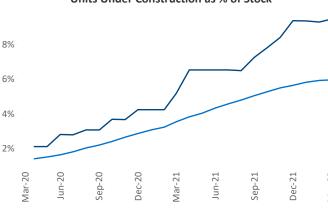

## **Colorado Springs** March 2022

New lease asking rents are at \$1,492, up 13.5% ▲ from the previous year placing Colorado Springs at 50th overall in year-over-year rent growth.

Multifamily housing demand has been rising with 658 A net units absorbed over the past twelve months. This is down -1,340 ▼ units from the previous year's gain of **1,998** ▲ absorbed units.