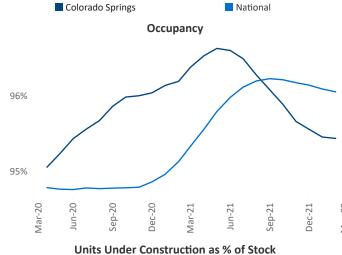

## **Colorado Springs** March 2022

New lease asking rents are at \$1,492, up 13.5% ▲ from the previous year placing Colorado Springs at 50th overall in year-over-year rent growth.

Multifamily housing demand has been rising with 658 A net units absorbed over the past twelve months. This is down -1,340 ▼ units from the previous year's gain of **1,998** ▲ absorbed units.