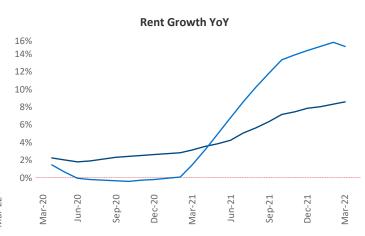

# Cleveland - Akron March 2022

New lease asking **rents** are at \$1,077, up 8.5% ▲ from the previous year placing Cleveland - Akron at 103rd overall in year-over-year rent growth.

4,315 of which have already broken ground.