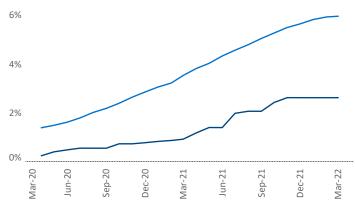

# **Units Under Construction as % of Stock**

Cleveland - Akron is the 33rd largest multifamily market with 164,802 completed units and 25,072 units in development,

Multifamily housing demand has been rising with 2,296 A net units absorbed over the past twelve months. This is down -521 ▼ units from the previous year's gain of 2,817 ▲ absorbed units.