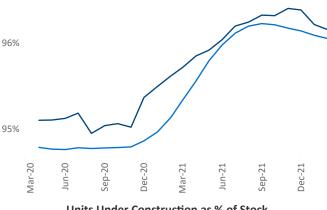

# **Units Under Construction as % of Stock**

Cleveland - Akron is the 33rd largest multifamily market with 164,802 completed units and 25,072 units in development,

Multifamily housing demand has been rising with 2,296 A net units absorbed over the past twelve months. This is down -521 ▼ units from the previous year's gain of 2,817 ▲ absorbed units.