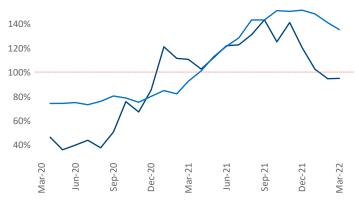

### **Absorbed Completions T12**

Cleveland - Akron is the 33rd largest multifamily market with 164,802 completed units and 25,072 units in development,

Multifamily housing demand has been rising with 2,296 A net units absorbed over the past twelve months. This is down -521 ▼ units from the previous year's gain of 2,817 ▲ absorbed units.