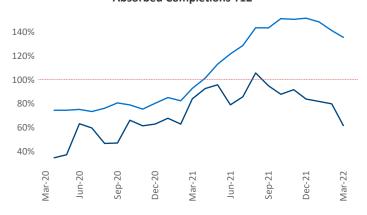

Multifamily housing **demand** has been rising with **1,955** ▲ net units absorbed over the past twelve months. This is down **-995** ▼ units from the previous year's gain of **2,950** ▲ absorbed units.