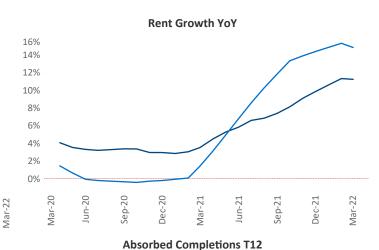

## Cincinnati March 2022

**Cincinnati** is the **42nd** largest multifamily market with **115,474** completed units and **26,298** units in development, **6,285** of which have already broken ground.

New lease asking **rents** are at \$1,179, up 11.1% ▲ from the previous year placing Cincinnati at 75th overall in year-over-year rent growth.

Multifamily housing **demand** has been rising with **1,955** ▲ net units absorbed over the past twelve months. This is down **-995** ▼ units from the previous year's gain of **2,950** ▲ absorbed units.