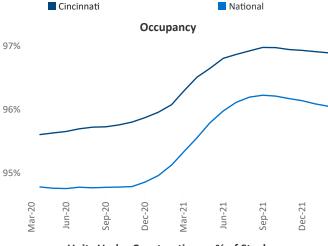

Multifamily housing **demand** has been rising with **1,955** ▲ net units absorbed over the past twelve months. This is down **-995** ▼ units from the previous year's gain of **2,950** ▲ absorbed units.