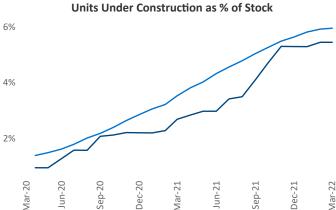

## Cincinnati March 2022

**Cincinnati** is the **42nd** largest multifamily market with **115,474** completed units and **26,298** units in development, **6,285** of which have already broken ground.

New lease asking **rents** are at \$1,179, up 11.1% ▲ from the previous year placing Cincinnati at 75th overall in year-over-year rent growth.