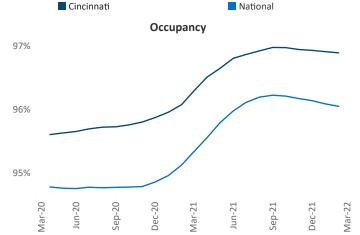

Multifamily housing **demand** has been rising with **1,955** ▲ net units absorbed over the past twelve months. This is down -**995** ▼ units from the previous year's gain of **2,950** ▲ absorbed units.