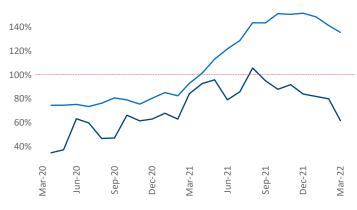

Multifamily housing **demand** has been rising with **1,955** ▲ net units absorbed over the past twelve months. This is down -**995** ▼ units from the previous year's gain of **2,950** ▲ absorbed units.