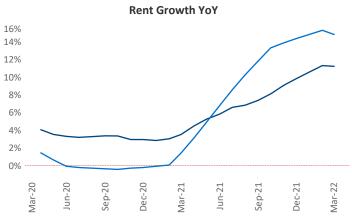

## Cincinnati March 2022

Cincinnati is the 42nd largest multifamily market with115,474 completed units and 26,298 units in development,6,285 of which have already broken ground.

New lease asking **rents** are at **\$1,179**, up **11.1%** from the previous year placing Cincinnati at **75th** overall in year-over-year rent growth.