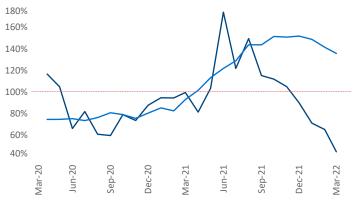

Multifamily housing **demand** has been rising with **408** ▲ net units absorbed over the past twelve months. This is down -**683** ▼ units from the previous year's gain of **1,091** ▲ absorbed units.