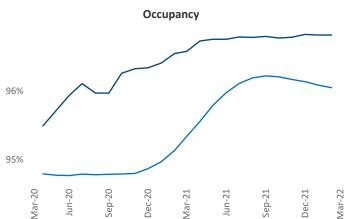

Multifamily housing **demand** has been rising with **408** ▲ net units absorbed over the past twelve months. This is down -**683** ▼ units from the previous year's gain of **1,091** ▲ absorbed units.