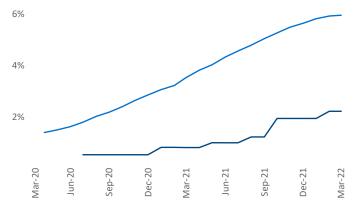

**Employment** in Chattanooga has grown by **2.3%** A over the past 12 months, while hourly wages have risen by **10.6%** A YoY to **\$24.45** according to the *Bureau of Labor Statistics*.

Units Under Construction as % of Stock