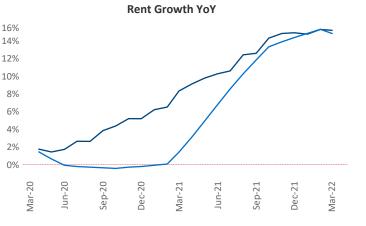

## Chattanooga March 2022

Chattanooga is the 99th largest multifamily market with 31,874 completed units and 6,317 units in development, 706 of which have already broken ground.

New lease asking **rents** are at **\$1,229**, up **15.1%** from the previous year placing Chattanooga at **37th** overall in year-over-year rent growth.