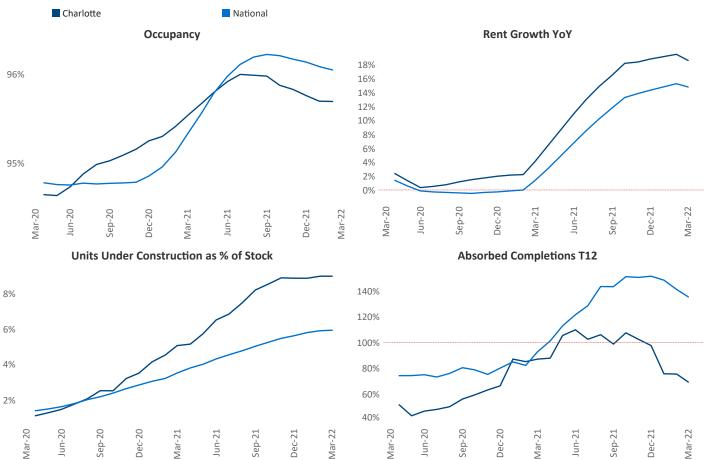

## Charlotte March 2022

**Charlotte** is the **25th** largest multifamily market with **197,133** completed units and **98,202** units in development, **17,740** of which have already broken ground.

New lease asking **rents** are at \$1,522, up 18.6% ▲ from the previous year placing Charlotte at 16th overall in year-over-year rent growth.

Multifamily housing **demand** has been rising with **9,999** ▲ net units absorbed over the past twelve months. This is up **158** ▲ units from the previous year's gain of **9,841** ▲ absorbed units.

**Employment** in Charlotte has grown by **3.7%** ▲ over the past 12 months, while hourly wages have risen by **0.7%** ▲ YoY to **\$32.19** according to the *Bureau of Labor Statistics*.