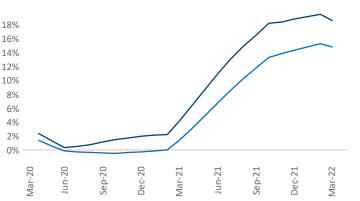

t Jeff.Adler@yardi.com Liliana.Malai@yardi.com

## Charlotte March 2022

Charlotte is the 25th largest multifamily market with 197,133 completed units and 98,202 units in development, 17,740 of which have already broken ground.

New lease asking **rents** are at \$1,522, up 18.6% A from the previous year placing Charlotte at 16th overall in year-over-year rent growth.

Multifamily housing demand has been rising with 9,999 net units absorbed over the past twelve months. This is up 158 units from the previous year's gain of 9,841 absorbed units.

**Employment** in Charlotte has grown by **3.7%** A over the past 12 months, while hourly wages have risen by 0.7% YoY to \$32.19 according to the Bureau of Labor Statistics.

**Rent Growth YoY** 





**Units Under Construction as % of Stock** 









## DISCLAIMER

ALTHOUGH EVERY EFFORT IS MADE TO ENSURE THE ACCURACY, TIMELINESS AND COMPLETENESS OF THE INFORMATION PROVIDED IN THIS PUBLICATION, THE INFORMATION IS PROVIDED "AS IS" AND YARDI MATRIX DOES NOT GUARANTEE, WARRANT, REPRESENT OR UNDERTAKE THAT THE INFORMATION PROVIDED IS CORRECT, ACCURATE, CURRENT OR COMPLETE. YARDI MATRIX IS NOT LIABLE FOR ANY LOSS, CLAIM, OR DEMAND ARISING DIRECTLY OR INDIRECTLY FROM ANY USE OR RELIANCE UPON THE INFORMATION CONTAINED HEREIN.

## **COPYRIGHT NOTICE**

This document, publication and/or presentation (collectively, 'document') is protected by copyright, trademark and other intellectual property laws. Use of this document is subject to the terms and conditions of Yardi Systems, Inc. dba Yardi Matrix's Terms of Use <a href="http://www.yardima