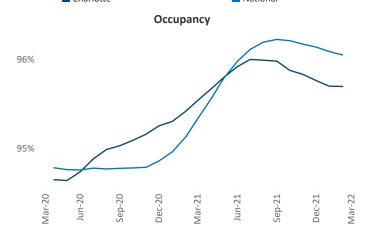

Multifamily housing demand has been rising with 9,999 net units absorbed over the past twelve months. This is up 158 units from the previous year's gain of 9,841 absorbed units.

**Employment** in Charlotte has grown by **3.7%** A over the past 12 months, while hourly wages have risen by 0.7% YoY to \$32.19 according to the Bureau of Labor Statistics.