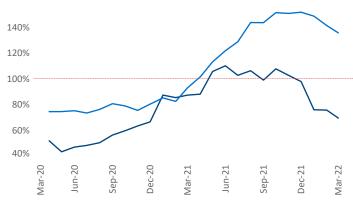

Multifamily housing demand has been rising with 9,999 net units absorbed over the past twelve months. This is up 158 units from the previous year's gain of 9,841 absorbed units.

**Employment** in Charlotte has grown by **3.7%** A over the past 12 months, while hourly wages have risen by 0.7% YoY to \$32.19 according to the Bureau of Labor Statistics.