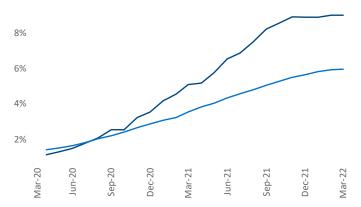

ist Jeff.Adler@yardi.com Liliana.Malai@yardi.com

## Charlotte March 2022

Charlotte is the 25th largest multifamily market with 197,133 completed units and 98,202 units in development, 17,740 of which have already broken ground.

New lease asking **rents** are at \$1,522, up 18.6% A from the previous year placing Charlotte at 16th overall in year-over-year rent growth.

Multifamily housing demand has been rising with 9,999 net units absorbed over the past twelve months. This is up 158 units from the previous year's gain of 9,841 absorbed units.

**Employment** in Charlotte has grown by **3.7%** A over the past 12 months, while hourly wages have risen by 0.7% YoY to \$32.19 according to the Bureau of Labor Statistics.

**Rent Growth YoY** 





**Units Under Construction as % of Stock** 









## DISCLAIMER

ALTHOUGH EVERY EFFORT IS MADE TO ENSURE THE ACCURACY, TIMELINESS AND COMPLETENESS OF THE INFORMATION PROVIDED IN THIS PUBLICATION, THE INFORMATION IS PROVIDED "AS IS" AND YARDI MATRIX DOES NOT GUARANTEE, WARRANT, REPRESENT OR UNDERTAKE THAT THE INFORMATION PROVIDED IS CORRECT, ACCURATE, CURRENT OR COMPLETE. YARDI MATRIX IS NOT LIABLE FOR ANY LOSS, CLAIM, OR DEMAND ARISING DIRECTLY OR INDIRECTLY FROM ANY USE OR RELIANCE UPON THE INFORMATION CONTAINED HEREIN.

## **COPYRIGHT NOTICE**

This document, publication and/or presentation (collectively, 'document') is protected by copyright, trademark and other intellectual property laws. Use of this document is subject to the terms and conditions of Yardi Systems, Inc. dba Yardi Matrix's Terms of Use <a href="http://www.yardi