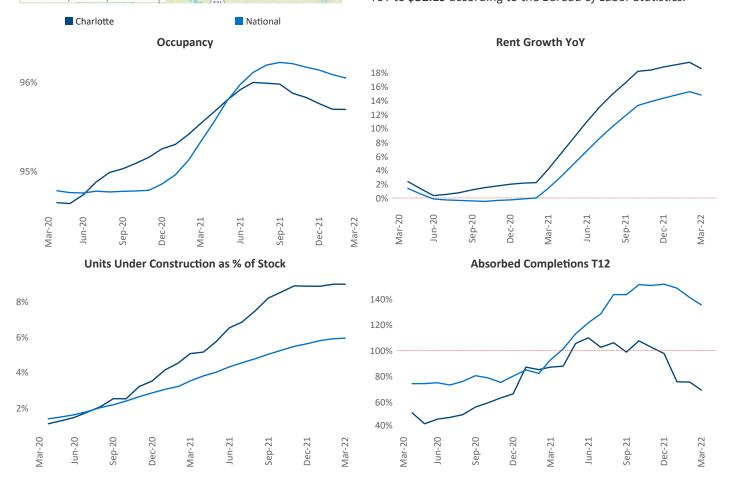

## Charlotte March 2022

**Charlotte** is the **25th** largest multifamily market with **197,133** completed units and **98,202** units in development, **17,740** of which have already broken ground.

New lease asking **rents** are at \$1,522, up 18.6% ▲ from the previous year placing Charlotte at 16th overall in year-over-year rent growth.

Multifamily housing **demand** has been rising with **9,999** ▲ net units absorbed over the past twelve months. This is up **158** ▲ units from the previous year's gain of **9,841** ▲ absorbed units.

**Employment** in Charlotte has grown by **3.7%** ▲ over the past 12 months, while hourly wages have risen by **0.7%** ▲ YoY to **\$32.19** according to the *Bureau of Labor Statistics*.