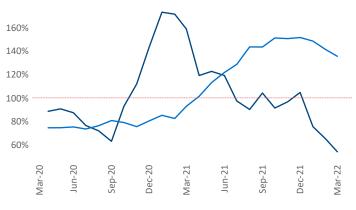

New lease asking **rents** are at **\$1,483**, up **15.3%** ▲ from the previous year placing Central Valley at **36th** overall in year-over-year rent growth.

Multifamily housing **demand** has been rising with **1,202** ▲ net units absorbed over the past twelve months. This is down -**2,136** ▼ units from the previous year's gain of **3,338** ▲ absorbed units.