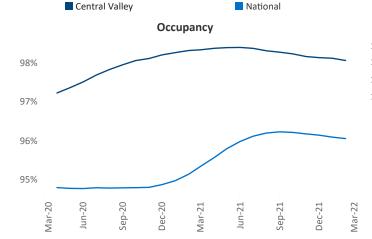

## Central Valley March 2022

**Central Valley** is the **41st** largest multifamily market with **123,721** completed units and **16,267** units in development, **2,158** of which have already broken ground.

New lease asking **rents** are at **\$1,483**, up **15.3%** ▲ from the previous year placing Central Valley at **36th** overall in year-over-year rent growth.

Multifamily housing **demand** has been rising with **1,202** ▲ net units absorbed over the past twelve months. This is down -**2,136** ▼ units from the previous year's gain of **3,338** ▲ absorbed units.

**Employment** in Central Valley has grown by **5.6%** ▲ over the past 12 months, while hourly wages have risen by **5.8%** ▲ YoY to **\$26.90** according to the *Bureau of Labor Statistics*.