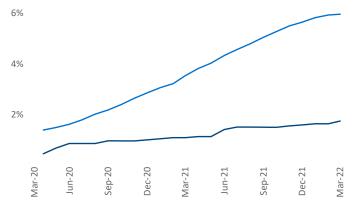

New lease asking **rents** are at **\$1,483**, up **15.3%** ▲ from the previous year placing Central Valley at **36th** overall in year-over-year rent growth.

Multifamily housing **demand** has been rising with **1,202** ▲ net units absorbed over the past twelve months. This is down -**2,136** ▼ units from the previous year's gain of **3,338** ▲ absorbed units.