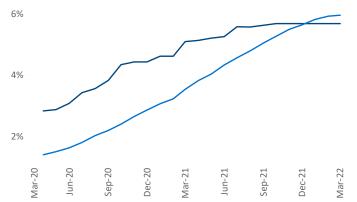

## **Central New Jersey** March 2022

Central New Jersey is the 39th largest multifamily market with 133,041 completed units and 41,952 units in development, 7,547 of which have already broken ground.

New lease asking **rents** are at **\$1,899**, up **14.4%** from the previous year placing Central New Jersey at 43rd overall in year-over-year rent growth.