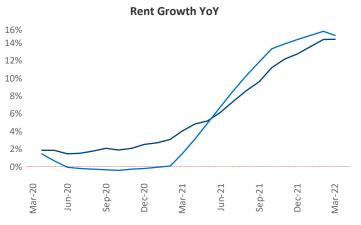

## **Central New Jersey** March 2022

Central New Jersey is the 39th largest multifamily market with 133,041 completed units and 41,952 units in development, 7,547 of which have already broken ground.

New lease asking **rents** are at **\$1,899**, up **14.4%** from the previous year placing Central New Jersey at 43rd overall in year-over-year rent growth.