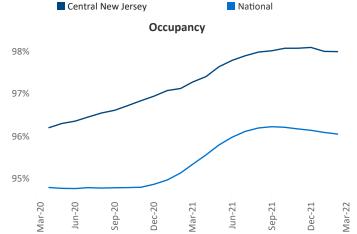

## **Central New Jersey** March 2022

Central New Jersey is the 39th largest multifamily market with 133,041 completed units and 41,952 units in development, 7,547 of which have already broken ground.

New lease asking **rents** are at **\$1,899**, up **14.4%** from the previous year placing Central New Jersey at 43rd overall in year-over-year rent growth.

Multifamily housing **demand** has been rising with 2,067 net units absorbed over the past twelve months. This is down **-1,441** ▼ units from the previous year's gain of **3,508** ▲ absorbed units.

Employment in Central New Jersey has grown by 4.6% over the past 12 months, while hourly wages have risen by 1.6% A YoY to \$35.24 according to the Bureau of Labor Statistics.