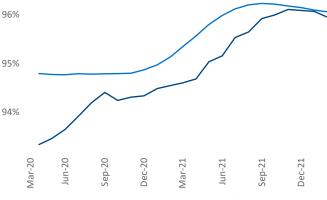

Multifamily housing demand has been rising with 1,930 A net units absorbed over the past twelve months. This is up 433 ▲ units from the previous year's gain of 1,497 ▲ absorbed units.

**Employment** in Central East Texas has grown by 5.2% ▲ over the past 12 months, while hourly wages have risen by 1.8% ▲ YoY to \$25.77 according to the Bureau of Labor Statistics.