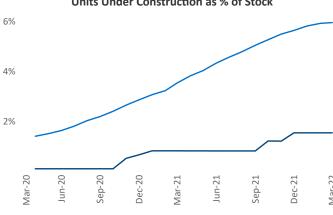

## **Central East Texas** March 2022

Central East Texas is the 63rd largest multifamily market with 64,876 completed units and 6,167 units in development, 990 of which have already broken ground.

New lease asking **rents** are at \$1,166, up 10.6% ▲ from the previous year placing Central East Texas at 79th overall in year-over-year rent growth.