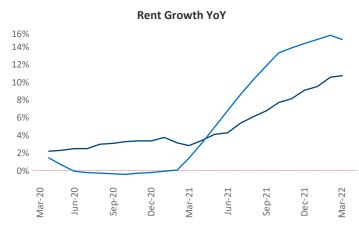

## **Central East Texas** March 2022

Central East Texas is the 63rd largest multifamily market with 64,876 completed units and 6,167 units in development, 990 of which have already broken ground.

New lease asking **rents** are at \$1,166, up 10.6% ▲ from the previous year placing Central East Texas at 79th overall in year-over-year rent growth.