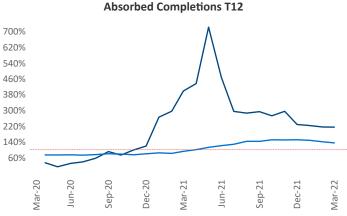

Multifamily housing demand has been rising with 1,930 A net units absorbed over the past twelve months. This is up 433 ▲ units from the previous year's gain of 1,497 ▲ absorbed units.

**Employment** in Central East Texas has grown by 5.2% ▲ over the past 12 months, while hourly wages have risen by 1.8% ▲ YoY to \$25.77 according to the Bureau of Labor Statistics.