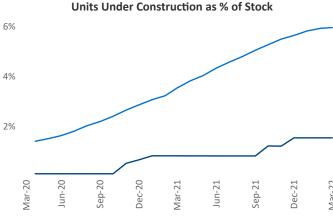

## Central East Texas March 2022

**Central East Texas** is the **63rd** largest multifamily market with **64,876** completed units and **6,167** units in development, **990** of which have already broken ground.