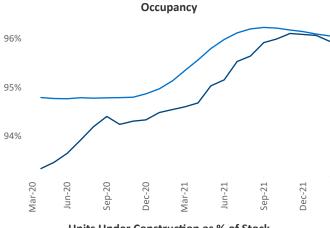

New lease asking **rents** are at \$1,166, up 10.6% ▲ from the previous year placing Central East Texas at 79th overall in year-over-year rent growth.

Multifamily housing **demand** has been rising with **1,930** ▲ net units absorbed over the past twelve months. This is up **433** ▲ units from the previous year's gain of **1,497** ▲ absorbed units.