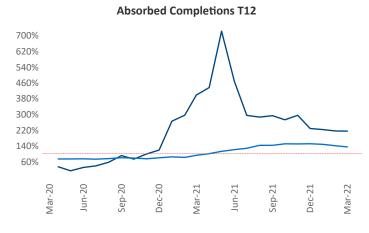

New lease asking **rents** are at \$1,166, up 10.6% ▲ from the previous year placing Central East Texas at 79th overall in year-over-year rent growth.

Multifamily housing **demand** has been rising with **1,930** ▲ net units absorbed over the past twelve months. This is up **433** ▲ units from the previous year's gain of **1,497** ▲ absorbed units.