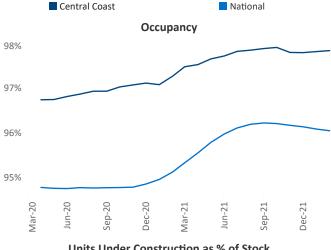

Senior PPC Specialist <u>Liliana.Malai@yardi.com</u>

## Central Coast March 2022



**Central Coast** is the **88th** largest multifamily market with **37,610** completed units and **10,984** units in development, **1,270** of which have already broken ground.

New lease asking **rents** are at \$2,323, up 15.1% ▲ from the previous year placing Central Coast at 38th overall in year-over-year rent growth.

Multifamily housing **demand** has been rising with **735** ▲ net units absorbed over the past twelve months. This is up **205** ▲ units from the previous year's gain of **530** ▲ absorbed units.

**Employment** in Central Coast has grown by **6.0%** ▲ over the past 12 months, while hourly wages have risen by **7.8%** ▲ YoY to **\$30.57** according to the *Bureau of Labor Statistics*.









## **DISCLAIMER**

ALTHOUGH EVERY EFFORT IS MADE TO ENSURE THE ACCURACY, TIMELINESS AND COMPLETENESS OF THE INFORMATION PROVIDED IN THIS PUBLICATION, THE INFORMATION IS PROVIDED "AS IS" AND YARDI MATRIX DOES NOT GUARANTEE, WARRANT, REPRESENT OR UNDERTAKE THAT THE INFORMATION PROVIDED IS CORRECT, ACCURATE, CURRENT OR COMPLETE. YARDI MATRIX IS NOT LIABLE FOR ANY LOSS, CLAIM, OR DEMAND ARISING DIRECTLY OR INDIRECTLY FROM ANY USE OR RELIANCE UPON THE INFORMATION CONTAINED HEREIN.

## **COPYRIGHT NOTICE**

This document, publication and/or presentation (collectively, 'document') is protected by copyright, trademark and other intellectual property laws. Use of this document is subject to the terms and conditions of Yardi Systems, Inc. dba Yardi Matrix's Terms of Use <a href="http://www.y