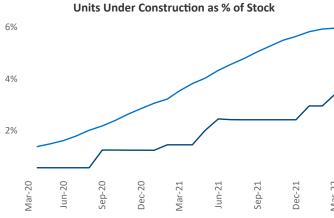

## Central Coast March 2022

**Central Coast** is the **88th** largest multifamily market with **37,610** completed units and **10,984** units in development, **1,270** of which have already broken ground.