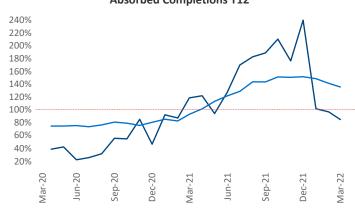

New lease asking **rents** are at \$2,323, up 15.1% ▲ from the previous year placing Central Coast at 38th overall in year-over-year rent growth.

Multifamily housing **demand** has been rising with **735** ▲ net units absorbed over the past twelve months. This is up **205** ▲ units from the previous year's gain of **530** ▲ absorbed units.