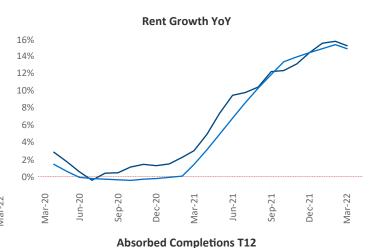

New lease asking **rents** are at \$2,323, up 15.1% ▲ from the previous year placing Central Coast at 38th overall in year-over-year rent growth.

Multifamily housing **demand** has been rising with **735** ▲ net units absorbed over the past twelve months. This is up **205** ▲ units from the previous year's gain of **530** ▲ absorbed units.