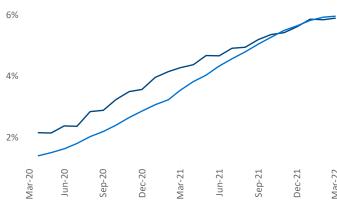

New lease asking rents are at \$1,729, up 9% ▲ from the previous year placing Bridgeport - New Haven at 98th overall in year-over-year rent growth.

Multifamily housing demand has been rising with 3,366 ▲ net units absorbed over the past twelve months. This is down -1,113 ▼ units from the previous year's gain of **4,479** ▲ absorbed units.

**Employment** in Bridgeport - New Haven has grown by 3.0% ▲ over the past 12 months, while hourly wages have risen by 1.6% ▲ YoY to \$33.15 according to the Bureau of Labor Statistics.

**Rent Growth YoY** 