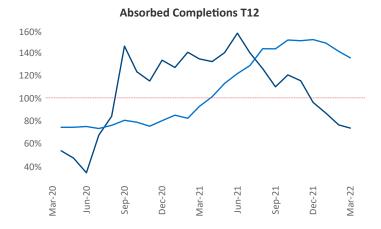

New lease asking rents are at \$1,729, up 9% ▲ from the previous year placing Bridgeport - New Haven at 98th overall in year-over-year rent growth.

Multifamily housing demand has been rising with 3,366 ▲ net units absorbed over the past twelve months. This is down -1,113 ▼ units from the previous year's gain of **4,479** ▲ absorbed units.