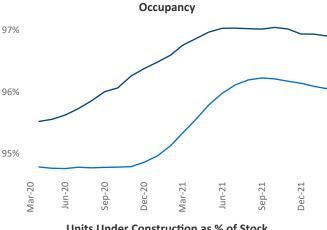

> 8% 6% 4% 2%

0%

Mar-22

Mar-20

## Bridgeport - New Haven March 2022

Bridgeport - New Haven is the 36th largest multifamily market with 137,363 completed units and 44,812 units in development, 8,080 of which have already broken ground.

New lease asking rents are at \$1,729, up 9% ▲ from the previous year placing Bridgeport - New Haven at 98th overall in year-over-year rent growth.

Multifamily housing demand has been rising with 3,366 ▲ net units absorbed over the past twelve months. This is down -1,113 ▼ units from the previous year's gain of **4,479** ▲ absorbed units.

**Employment** in Bridgeport - New Haven has grown by 3.0% ▲ over the past 12 months, while hourly wages have risen by 1.6% ▲ YoY to \$33.15 according to the Bureau of Labor Statistics.

**Rent Growth YoY** 









**Units Under Construction as % of Stock** 





## **DISCLAIMER**

ALTHOUGH EVERY EFFORT IS MADE TO ENSURE THE ACCURACY, TIMELINESS AND COMPLETENESS OF THE INFORMATION PROVIDED IN THIS PUBLICATION, THE INFORMATION IS PROVIDED "AS IS" AND YARDI MATRIX DOES NOT GUARANTEE, WARRANT, REPRESENT OR UNDERTAKE THAT THE INFORMATION PROVIDED IS CORRECT, ACCURATE, CURRENT OR COMPLETE. YARDI MATRIX IS NOT LIABLE FOR ANY LOSS, CLAIM, OR DEMAND ARISING DIRECTLY OR INDIRECTLY FROM ANY USE OR RELIANCE UPON THE INFORMATION CONTAINED HEREIN.

## **COPYRIGHT NOTICE**

This document, publication and/or presentation (collectively, 'document') is protected by copyright, trademark and other intellectual property laws. Use of this document is subject to the terms and conditions of Yardi Systems, Inc. dba Yardi