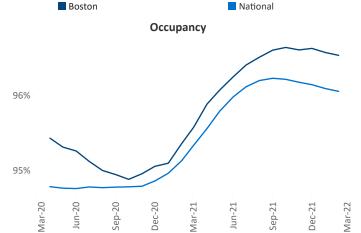

## **Boston** March 2022

Boston is the 15th largest multifamily market with 246,547 completed units and 86,652 units in development, 17,142 of which have already broken ground.

New lease asking **rents** are at **\$2,553**, up **12.5%** from the previous year placing Boston at 61st overall in year-over-year rent growth.