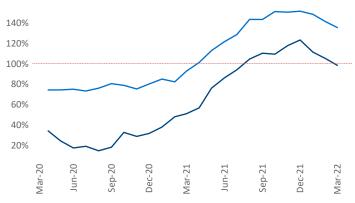

or PPC Specialist Liliana.Malai@yardi.com

## **Boston** March 2022

Boston is the 15th largest multifamily market with 246,547 completed units and 86,652 units in development, 17,142 of which have already broken ground.

New lease asking **rents** are at **\$2,553**, up **12.5%** from the previous year placing Boston at 61st overall in year-over-year rent growth.

Multifamily housing demand has been rising with 12,111 net units absorbed over the past twelve months. This is up 6,213 units from the previous year's gain of 5,898 absorbed units.

**Employment** in Boston has grown by **5.8%** A over the past 12 months, while hourly wages have risen by 6.4% A YoY to \$40.70 according to the Bureau of Labor Statistics.

**Rent Growth YoY** 



**Units Under Construction as % of Stock** 









## DISCLAIMER

ALTHOUGH EVERY EFFORT IS MADE TO ENSURE THE ACCURACY, TIMELINESS AND COMPLETENESS OF THE INFORMATION PROVIDED IN THIS PUBLICATION, THE INFORMATION IS PROVIDED "AS IS" AND YARDI MATRIX DOES NOT GUARANTEE, WARRANT, REPRESENT OR UNDERTAKE THAT THE INFORMATION PROVIDED IS CORRECT, ACCURATE, CURRENT OR COMPLETE. YARDI MATRIX IS NOT LIABLE FOR ANY LOSS, CLAIM, OR DEMAND ARISING DIRECTLY OR INDIRECTLY FROM ANY USE OR RELIANCE UPON THE INFORMATION CONTAINED HEREIN.

## **COPYRIGHT NOTICE**

This document, publication and/or presentation (collectively, 'document') is protected by copyright, trademark and other intellectual property laws. Use of this document is subject to the terms and conditions of Yardi Systems, Inc. dba Yardi Matrix's Terms of Use <a href="http://www.yardimatrix