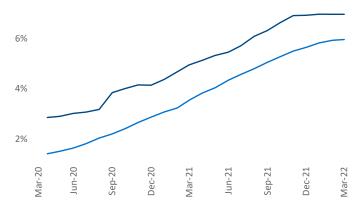

i Senior PPC Specialist Liliana.Malai@yardi.com

## **Boston** March 2022

Boston is the 15th largest multifamily market with 246,547 completed units and 86,652 units in development, 17,142 of which have already broken ground.

New lease asking **rents** are at **\$2,553**, up **12.5%** from the previous year placing Boston at 61st overall in year-over-year rent growth.

Multifamily housing demand has been rising with 12,111 net units absorbed over the past twelve months. This is up 6,213 units from the previous year's gain of 5,898 absorbed units.

**Employment** in Boston has grown by **5.8%** A over the past 12 months, while hourly wages have risen by 6.4% A YoY to \$40.70 according to the Bureau of Labor Statistics.

**Rent Growth YoY** 



**Units Under Construction as % of Stock** 









## DISCLAIMER

ALTHOUGH EVERY EFFORT IS MADE TO ENSURE THE ACCURACY, TIMELINESS AND COMPLETENESS OF THE INFORMATION PROVIDED IN THIS PUBLICATION, THE INFORMATION IS PROVIDED "AS IS" AND YARDI MATRIX DOES NOT GUARANTEE, WARRANT, REPRESENT OR UNDERTAKE THAT THE INFORMATION PROVIDED IS CORRECT, ACCURATE, CURRENT OR COMPLETE. YARDI MATRIX IS NOT LIABLE FOR ANY LOSS, CLAIM, OR DEMAND ARISING DIRECTLY OR INDIRECTLY FROM ANY USE OR RELIANCE UPON THE INFORMATION CONTAINED HEREIN.

## **COPYRIGHT NOTICE**

This document, publication and/or presentation (collectively, 'document') is protected by copyright, trademark and other intellectual property laws. Use of this document is subject to the terms and conditions of Yardi Systems, Inc. dba Yardi Matrix's Terms of Use <a href="http://www.yardi