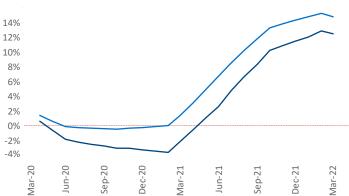

Senior PPC Specialist Liliana.Malai@yardi.com

## **Boston** March 2022

Boston is the 15th largest multifamily market with 246,547 completed units and 86,652 units in development, 17,142 of which have already broken ground.

New lease asking **rents** are at **\$2,553**, up **12.5%** from the previous year placing Boston at 61st overall in year-over-year rent growth.

Multifamily housing demand has been rising with 12,111 net units absorbed over the past twelve months. This is up 6,213 units from the previous year's gain of 5,898 absorbed units.

**Employment** in Boston has grown by **5.8%** A over the past 12 months, while hourly wages have risen by 6.4% A YoY to \$40.70 according to the Bureau of Labor Statistics.

**Rent Growth YoY** 



**Units Under Construction as % of Stock** 









## DISCLAIMER

ALTHOUGH EVERY EFFORT IS MADE TO ENSURE THE ACCURACY, TIMELINESS AND COMPLETENESS OF THE INFORMATION PROVIDED IN THIS PUBLICATION, THE INFORMATION IS PROVIDED "AS IS" AND YARDI MATRIX DOES NOT GUARANTEE, WARRANT, REPRESENT OR UNDERTAKE THAT THE INFORMATION PROVIDED IS CORRECT, ACCURATE, CURRENT OR COMPLETE. YARDI MATRIX IS NOT LIABLE FOR ANY LOSS, CLAIM, OR DEMAND ARISING DIRECTLY OR INDIRECTLY FROM ANY USE OR RELIANCE UPON THE INFORMATION CONTAINED HEREIN.

## **COPYRIGHT NOTICE**

This document, publication and/or presentation (collectively, 'document') is protected by copyright, trademark and other intellectual property laws. Use of this document is subject to the terms and conditions of Yardi Systems, Inc. dba Yardi Matrix's Terms of Use <a href="http://www.yardima