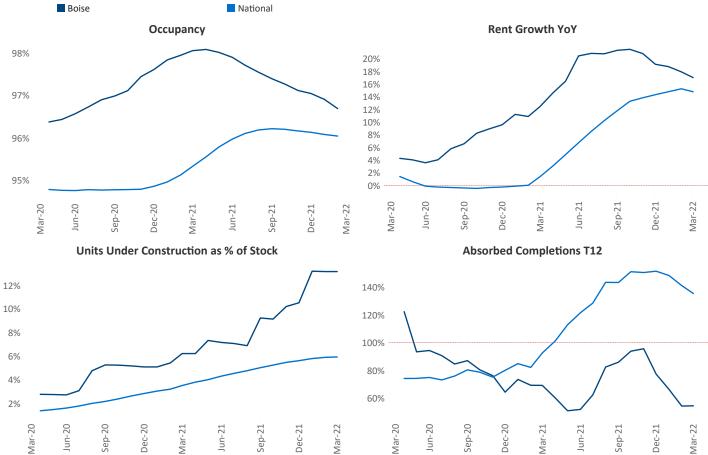

## Boise March 2022

**Boise** is the **109th** largest multifamily market with **23,710** completed units and **22,656** units in development, **3,124** of which have already broken ground.

New lease asking **rents** are at \$1,592, up 17.1% ▲ from the previous year placing Boise at 26th overall in year-over-year rent growth.

Multifamily housing **demand** has been rising with **1,477** ▲ net units absorbed over the past twelve months. This is down **-123** ▼ units from the previous year's gain of **1,600** ▲ absorbed units.

**Employment** in Boise has grown by **3.6%** ▲ over the past 12 months, while hourly wages have risen by **3.4%** ▲ YoY to **\$27.32** according to the *Bureau of Labor Statistics*.