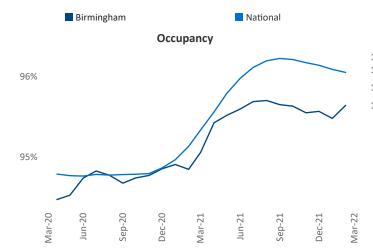

## Birmingham March 2022

Birmingham is the 55th largest multifamily market with75,056 completed units and 12,090 units in development,2,969 of which have already broken ground.

New lease asking **rents** are at **\$1,190**, up **10.5%** from the previous year placing Birmingham at **83rd** overall in year-over-year rent growth.

Multifamily housing **demand** has been rising with **1,388** ▲ net units absorbed over the past twelve months. This is up **8** ▲ units from the previous year's gain of **1,380** ▲ absorbed units.

**Employment** in Birmingham has grown by **2.0%** ▲ over the past 12 months, while hourly wages have risen by **3.5%** ▲ YoY to **\$26.64** according to the *Bureau of Labor Statistics*.