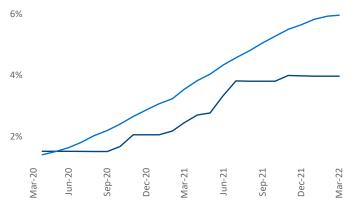

## Birmingham March 2022

Birmingham is the 55th largest multifamily market with75,056 completed units and 12,090 units in development,2,969 of which have already broken ground.

New lease asking **rents** are at **\$1,190**, up **10.5%** from the previous year placing Birmingham at **83rd** overall in year-over-year rent growth.