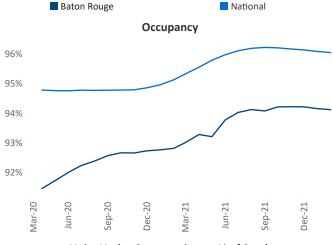

Multifamily housing **demand** has been rising with **1,174** ▲ net units absorbed over the past twelve months. This is down **-124** ▼ units from the previous year's gain of **1,298** ▲ absorbed units.