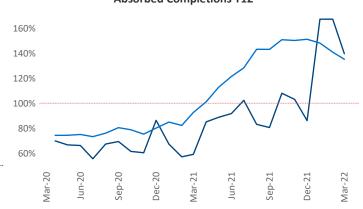

Multifamily housing **demand** has been rising with **1,174** ▲ net units absorbed over the past twelve months. This is down **-124** ▼ units from the previous year's gain of **1,298** ▲ absorbed units.