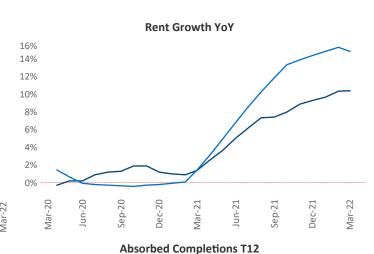

## Baton Rouge March 2022

**81st** largest multifamily market with **44,269** completed units and **7,163** units in development, **515** of which have already broken ground.

New lease asking **rents** are at \$1,137, up 10.4% ▲ from the previous year placing Baton Rouge at 87th overall in year-over-year rent growth.

Multifamily housing **demand** has been rising with **1,174** ▲ net units absorbed over the past twelve months. This is down **-124** ▼ units from the previous year's gain of **1,298** ▲ absorbed units.