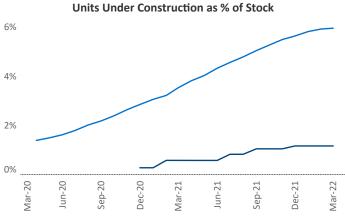

## Baton Rouge March 2022

**81st** largest multifamily market with **44,269** completed units and **7,163** units in development, **515** of which have already broken ground.

New lease asking **rents** are at \$1,137, up 10.4% ▲ from the previous year placing Baton Rouge at 87th overall in year-over-year rent growth.