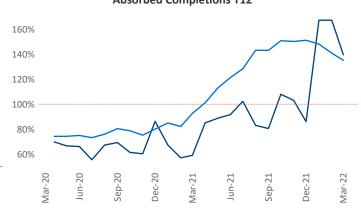

Multifamily housing **demand** has been rising with **1,174** ▲ net units absorbed over the past twelve months. This is down **-124** ▼ units from the previous year's gain of **1,298** ▲ absorbed units.