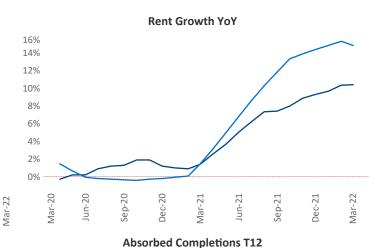

## Baton Rouge March 2022

**81st** largest multifamily market with **44,269** completed units and **7,163** units in development, **515** of which have already broken ground.

New lease asking **rents** are at \$1,137, up 10.4% ▲ from the previous year placing Baton Rouge at 87th overall in year-over-year rent growth.

Multifamily housing **demand** has been rising with **1,174** ▲ net units absorbed over the past twelve months. This is down **-124** ▼ units from the previous year's gain of **1,298** ▲ absorbed units.