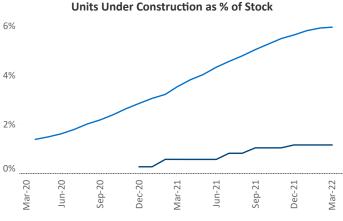

## Baton Rouge March 2022

**81st** largest multifamily market with **44,269** completed units and **7,163** units in development, **515** of which have already broken ground.

New lease asking **rents** are at \$1,137, up 10.4% ▲ from the previous year placing Baton Rouge at 87th overall in year-over-year rent growth.