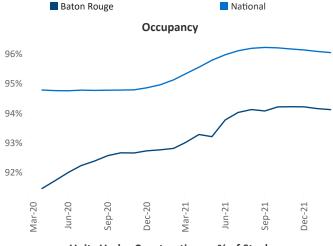

Multifamily housing **demand** has been rising with **1,174** ▲ net units absorbed over the past twelve months. This is down **-124** ▼ units from the previous year's gain of **1,298** ▲ absorbed units.